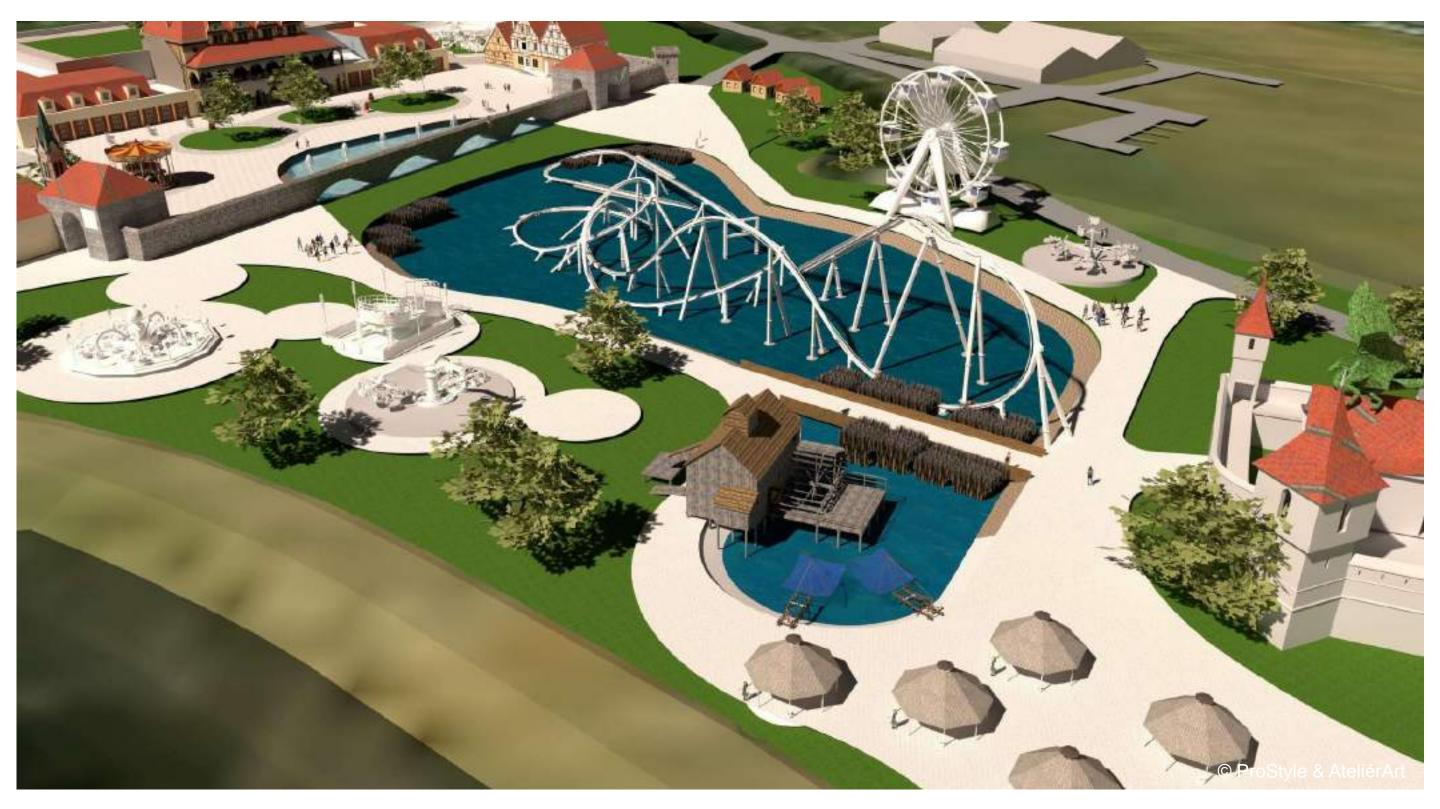

FROM THE TERRACE ON THE UPPER FLOOR, VISITORS WILL HAVE A VIEW OF THE LAKE, MUSIC AND LIGHT SHOW AND A PANORAMIC VIEW OF THE ENTIRE AMUSEMENT PARK.

NEWLY CREATED LAKE IS A DOMINANT OF THIS PART. IN ITS CENTER IS A HUGE TRACK - COASTER. AROUND THE LAKE THERE ARE FOOTPATHS FROM WHICH SMALLER ATTRACTIONS FOR CHILDREN ARE ACCESSIBLE: THE DRAGON CASTLE AND A FISHERMEN VILLAGE WITH A WOODEN WATER MILL.

THE DOMINANT FEATURE OF THE LAKE IS THE HUGE COASTER. ITS INDUSTRIAL APPEARANCE IS SOFTENED BY THE TREATMENT OF THE BANKS FROM NATURAL MATERIALS, THE PLANTING OF AQUATIC VEGETATION AND THE WOODEN BUILDING OF THE WATER MILL AND OTHER WOODEN STRUCTURES.

A WOODEN WATER MILL AND FISHERMEN VILLAGE OFFER FISHING OPPORTUNITIES FOR BOTH YOUNG AND OLDER, AS WELL AS SPACE FOR LEARNING ABOUT AQUATIC FAUNA AND FLORA. IN THE FISHERMEN VILLAGE THERE IS A POSSIBILITY TO SEAT FOR A SNACK CLOSE TO THE WATER.