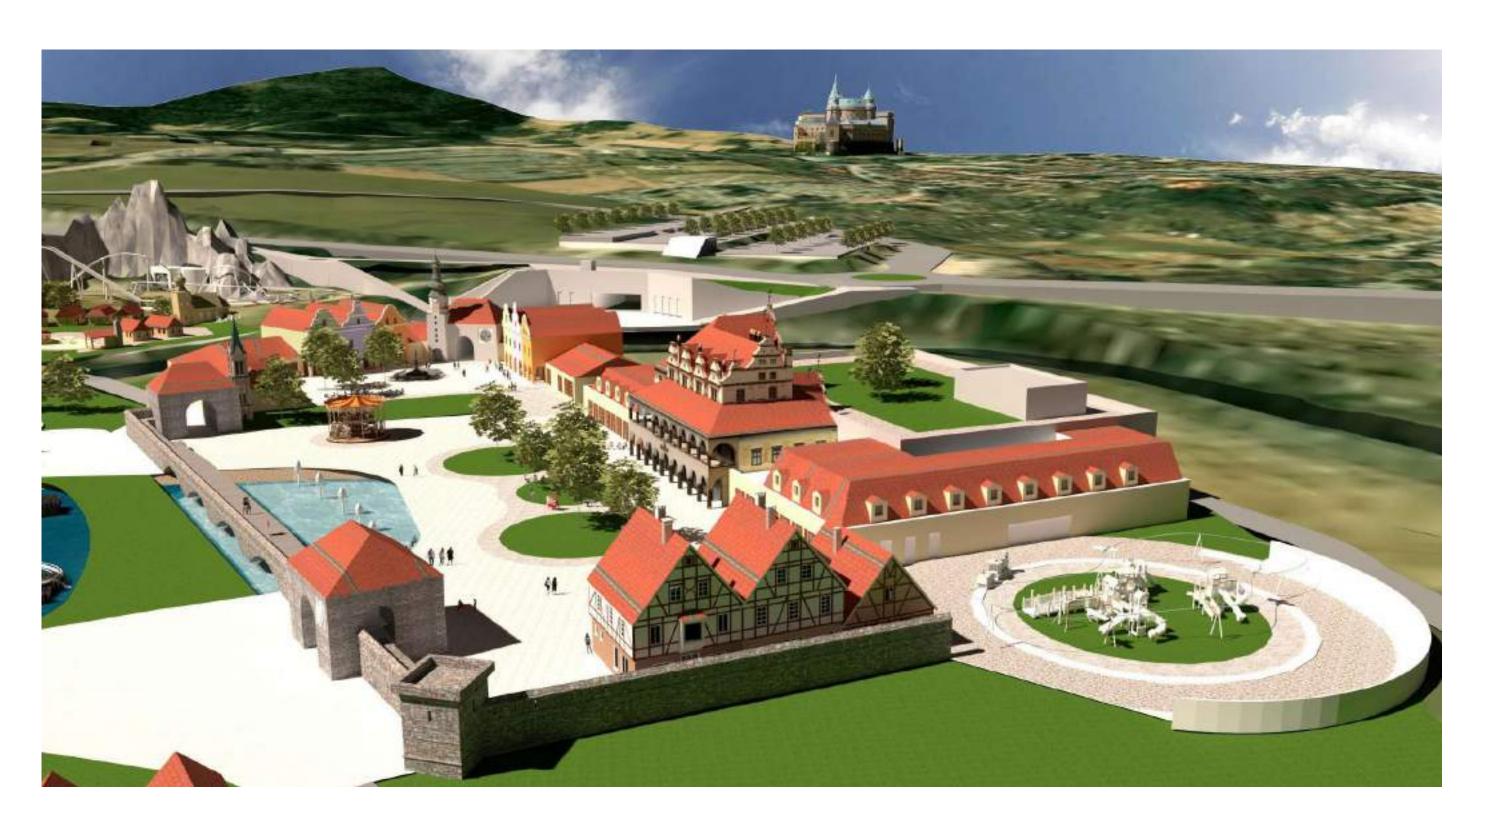

YEAR-ROUND FREELY ACCESSIBLE ZONE FOR ALL VISITORS TO BOJNICE WILL BE ACCESSIBLE THROUGH A TUNNEL FROM THE PARKING LOT. IT IS DESIGNED IN THE FORM OF A HISTORICAL CITY WITH A MAIN SQUARE, A VIEWING PATH ON THE BRIDGE AND ON THE CITY WALLS. IN THE CENTER OF THE SQUARE THERE IS A FOUNTAIN WITH A LIGHT SHOW. IN BUILDINGS SHOPS, CAFES AND SERVICE ESTABLISHMENTS WILL BE LOCATED, TERRACES OFFER AN ATTRACTIVE VIEW OF THE PARK AREA AND THE CITY SURROUNDINGS.

IN THE CENTER OF THE SQUARE THERE IS A HISTORICAL BUILDING - A DUPLICATE OF LEVOČA'S TOWN HALL (THE FAMOUS RENAISSANCE TOWN HAL), WHERE THE ENTRANCE TO THE INDOOR CENTER, RESTAURANTS AND CAFES IS LOCATED. FROM THE TERRACE ON THE UPPER FLOOR, VISITORS WILL HAVE A VIEW OF THE LAKE WITH A WATER, MUSIC AND LIGHT SHOW AND A PANORAMIC VIEW OF THE ENTIRE AMUSEMENT PARK.

THE TOWN SQUARE IS LINED WITH BUILDINGS WITH HISTORIC FACADES. IN THE CENTER OF THE SQUARE THERE IS A TYPICAL SYMBOL OF THE EUROPEAN CITIES SQUARES - THE PLAGUE COLUMN. THANKS TO ITS LOCATION AND CONTACT WITH TREES, IT WILL BE A POPULAR MEETING POINT FOR VISITORS.

THE ARCHES OF THE HISTORIC BUILDINGS ON THE SQUARE WILL OFFER SHADE EVEN IN THE HOT SUMMER AND AT THE SAME TIME PROTECT VISITORS FROM RAIN AND DISCOMFORT. THERE ARE PLACES FOR SHOPS, CAFES, CONFECTIONER'S, ETC.