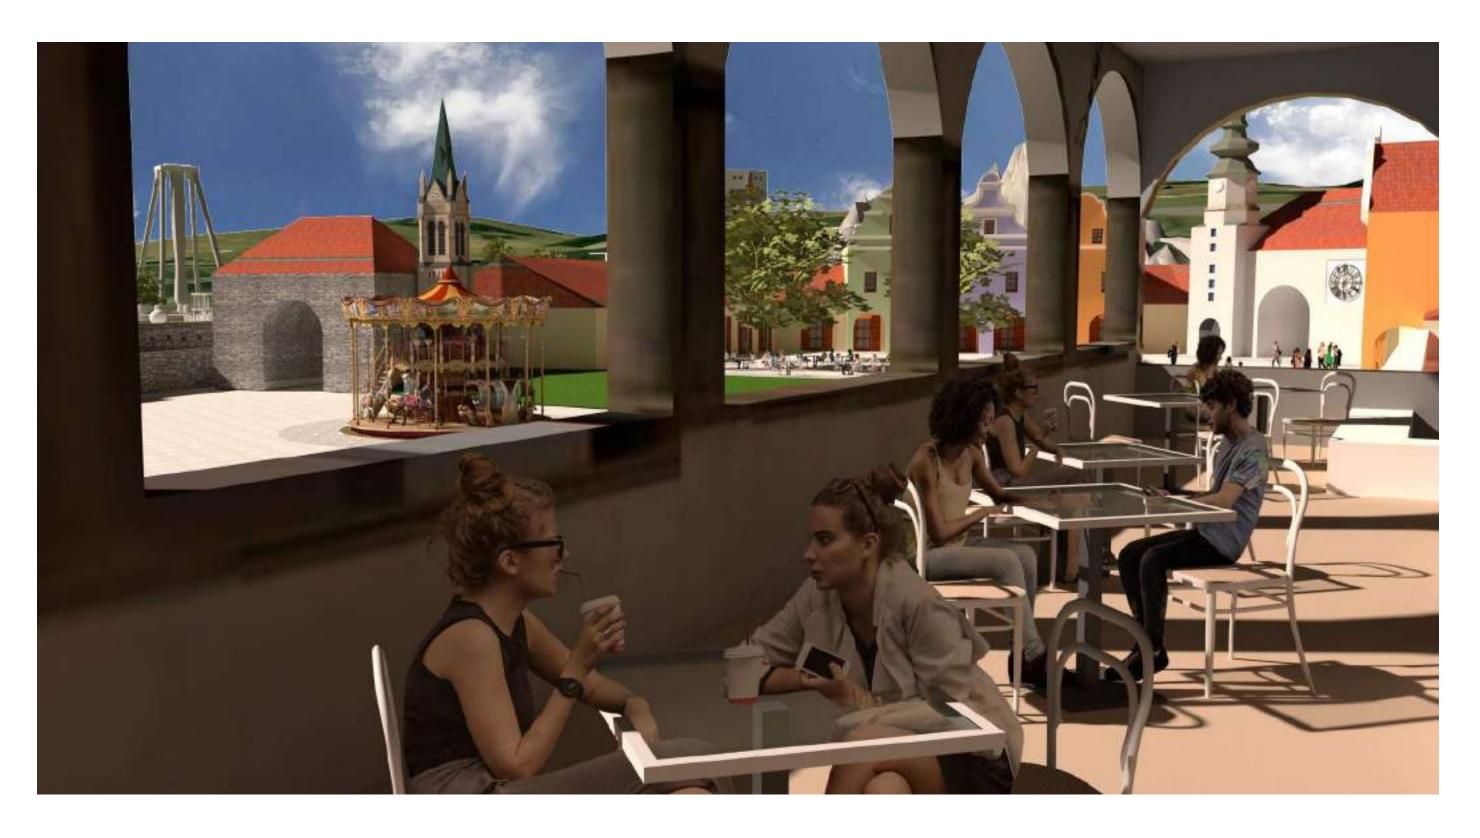

IN THE CENTER OF THE SQUARE THERE IS A HISTORICAL BUILDING - A DUPLICATE OF LEVOČA'S TOWN HALL (THE FAMOUS RENAISSANCE TOWN HAL), WHERE THE ENTRANCE TO THE INDOOR CENTER, RESTAURANTS AND CAFES IS LOCATED. FROM THE TERRACE ON THE UPPER FLOOR, VISITORS WILL HAVE A VIEW OF THE LAKE WITH A WATER, MUSIC AND LIGHT SHOW AND A PANORAMIC VIEW OF THE ENTIRE AMUSEMENT PARK.

FROM THE TERRACE ON THE UPPER FLOOR, VISITORS WILL HAVE A VIEW OF THE LAKE, MUSIC AND LIGHT SHOW AND A PANORAMIC VIEW OF THE ENTIRE AMUSEMENT PARK.

NEWLY CREATED LAKE IS A DOMINANT OF THIS PART. IN ITS CENTER IS A HUGE TRACK - COASTER. AROUND THE LAKE THERE ARE FOOTPATHS FROM WHICH SMALLER ATTRACTIONS FOR CHILDREN ARE ACCESSIBLE: THE DRAGON CASTLE AND A FISHERMEN VILLAGE WITH A WOODEN WATER MILL.