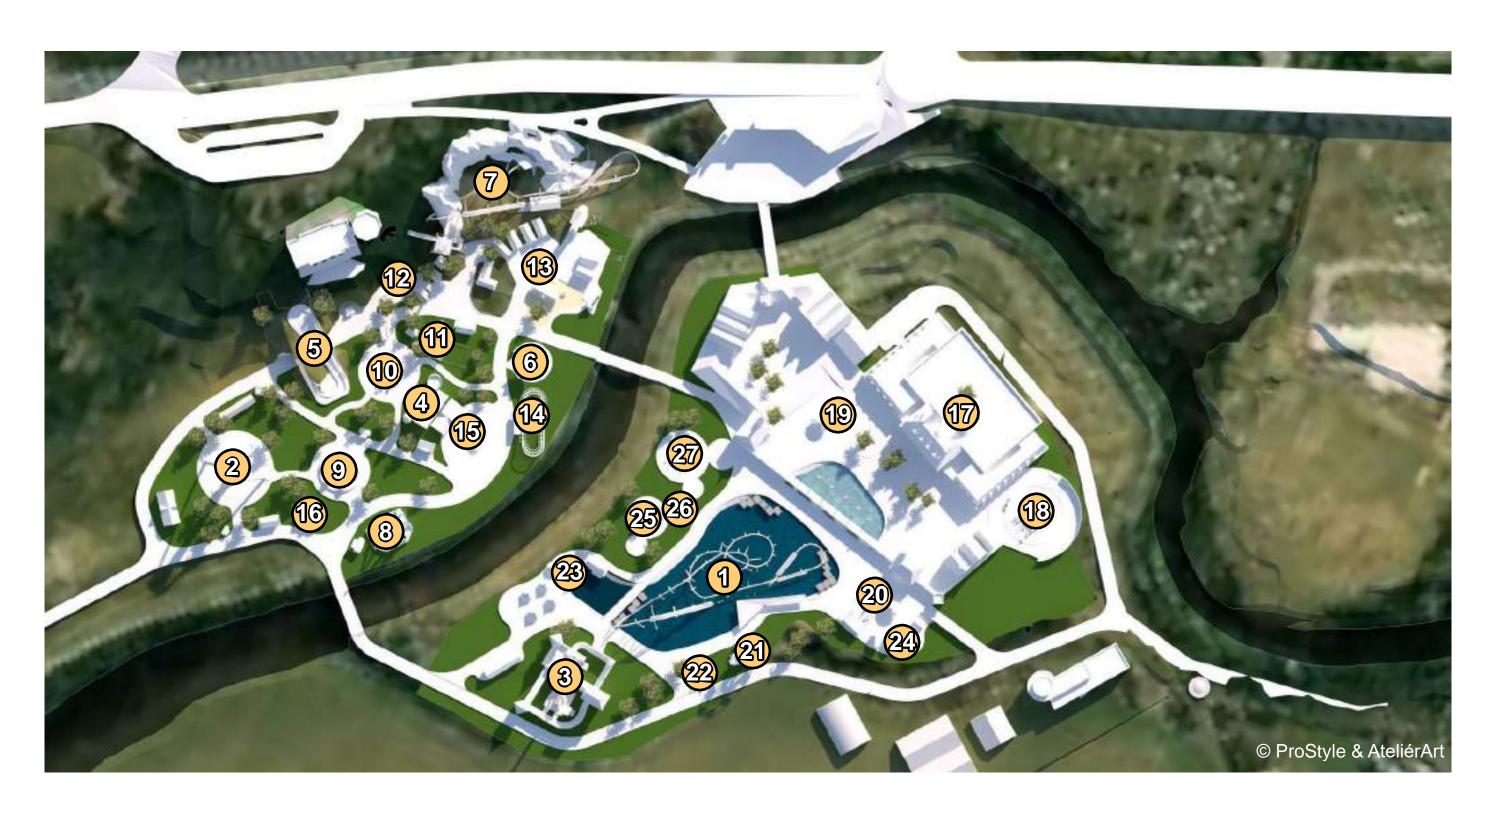

I. YEAR-ROUND ZONE II. FAMILY ZONE III. CHILDREN'S ZONE IV. ADRENALINE ZONE P1 MAIN PARKING LOTS P2 ADDITIONAL PARKING LOTS

VIEW OF THE CHILDREN'S ZONE, IN IN FRONT THERE ARE ATTRACTIONS FOR YOUNGER CHILDREN AND THE AREA OF THE SLOVAK VILLAGE, ABOVE WHICH ARE THE RUINS OF THE CASTLE AND THE MYSTERIOUS MOUNTAINS.

1 - COASTER, 2 - GIANT FRISBIE, 3 - SCARY DROP, 4 - HAUNTED CASTLE DARK RIADE, 5 - FLUME RIDE, 6 - FLYING CAROUSEL, 7 - MULTISEATING COASTER 535, 8 - SWINGING BOAT, 9 - CRAZY CUPS, 10 - MINI DUMBO, 11 - DREAM FARM, 12 - GOLD PANNING, 13 - SLOVAK VILLAGE, 14 - SPINNING COASTER KIDS, 15 - CHILDREN'S CLIMBING FRAME, 16 - CRAZY HOUSE, 17 - INDOOR FUN ARENA, 18 - OUTDOOR FUN ARENA, 19 - CAROUSEL, 20 - DOUBLE CAROUSEL, 21 - SMALL FERRIESWHEEL, 22 - DRAGON FLY, 23 - FISHERMEN SETTLEMENT, 24 - FAIRY TALE VILLAGE, 25 - MIDI FAMILY SWINGER, 26 - BARNYARD, 27 - KITE FLYER