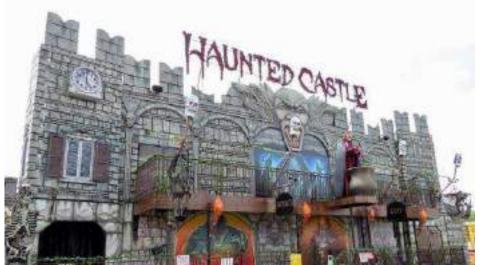

FAMILX COASTER

**SUSPENDED FLIGHT** 

**TEA CUP** 

**INTERACTIVE BOAT RIDE** 

**HAUNTED CASTLE** 

**INTERACTIVE DARK RIDE** 

FAMILIES CAN HAVE FUN TOGETHER ON INTERACTIVE TRACKS, IN A MINE, CAVE OR HAUNTED CASTLE, ON BOATS OR ON A COASTER.