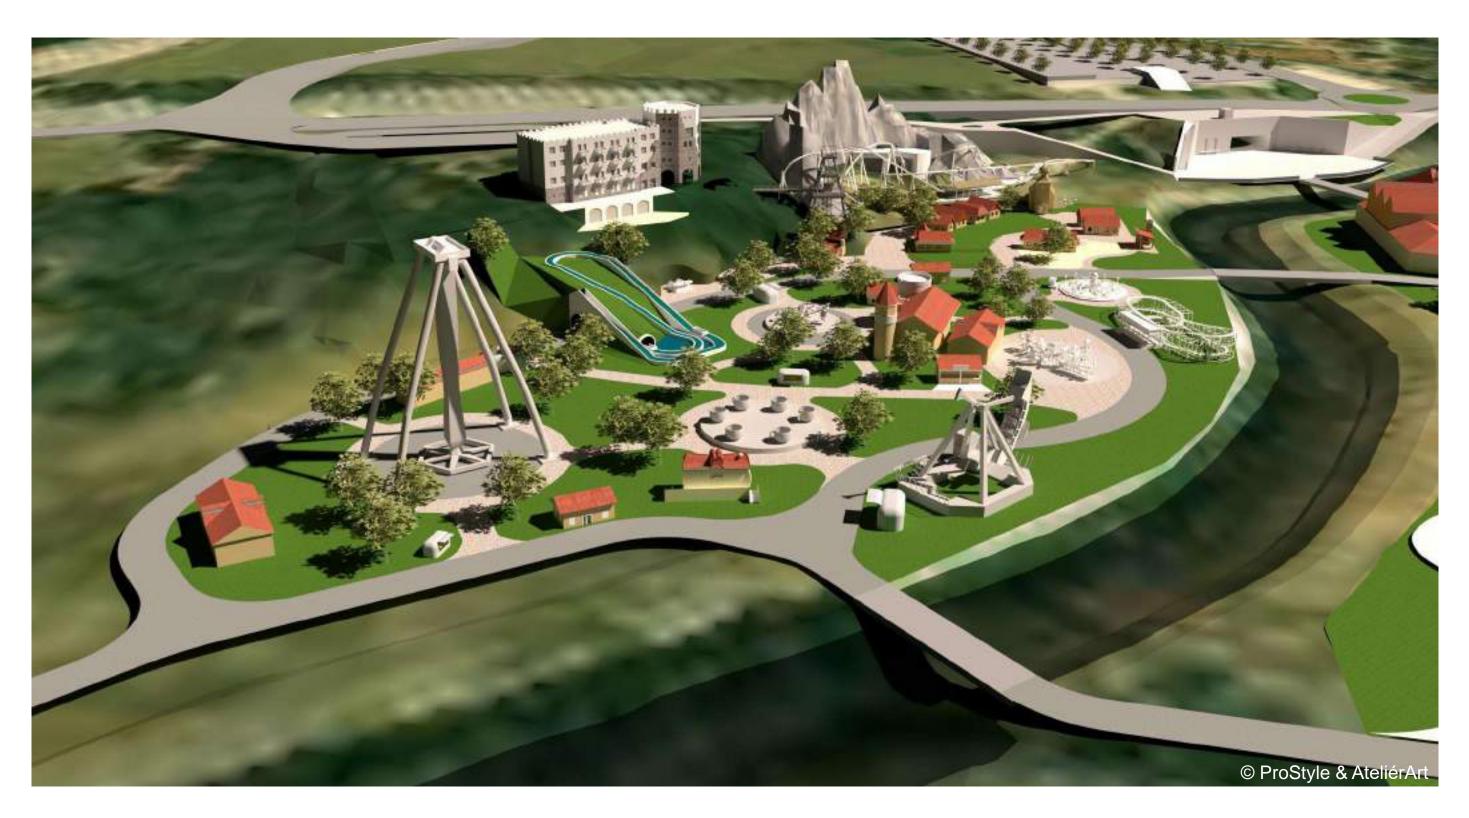

PART OF THE THEME PARK IS IN THE CADASTRE OF BOJNICE BELOW THE OPATOVSKÁ ROAD. ON THE LEFT SIDE IS ONE OF THE HUGE ATTRACTIONS - THE GIANT FRISBIE. IN THE BACKGROUND IS A THEMED HOTEL CONSTRUCTED AS A RUIN, WHICH IS EQUIPPED IN THE ORIGINAL STYLE OF AN INN. ON THE RIGHT PART IS A SLOVAK VILLAGE DECORATED IN THE THEME OF THE HISTORY OF MINING AND THE PRESENTATION OF THE REGIONS OF SLOVAKIA AND THERE IS ANOTHER COASTER. ATTRACTIONS ARE INTENDED FOR ALL AGE GROUPS.