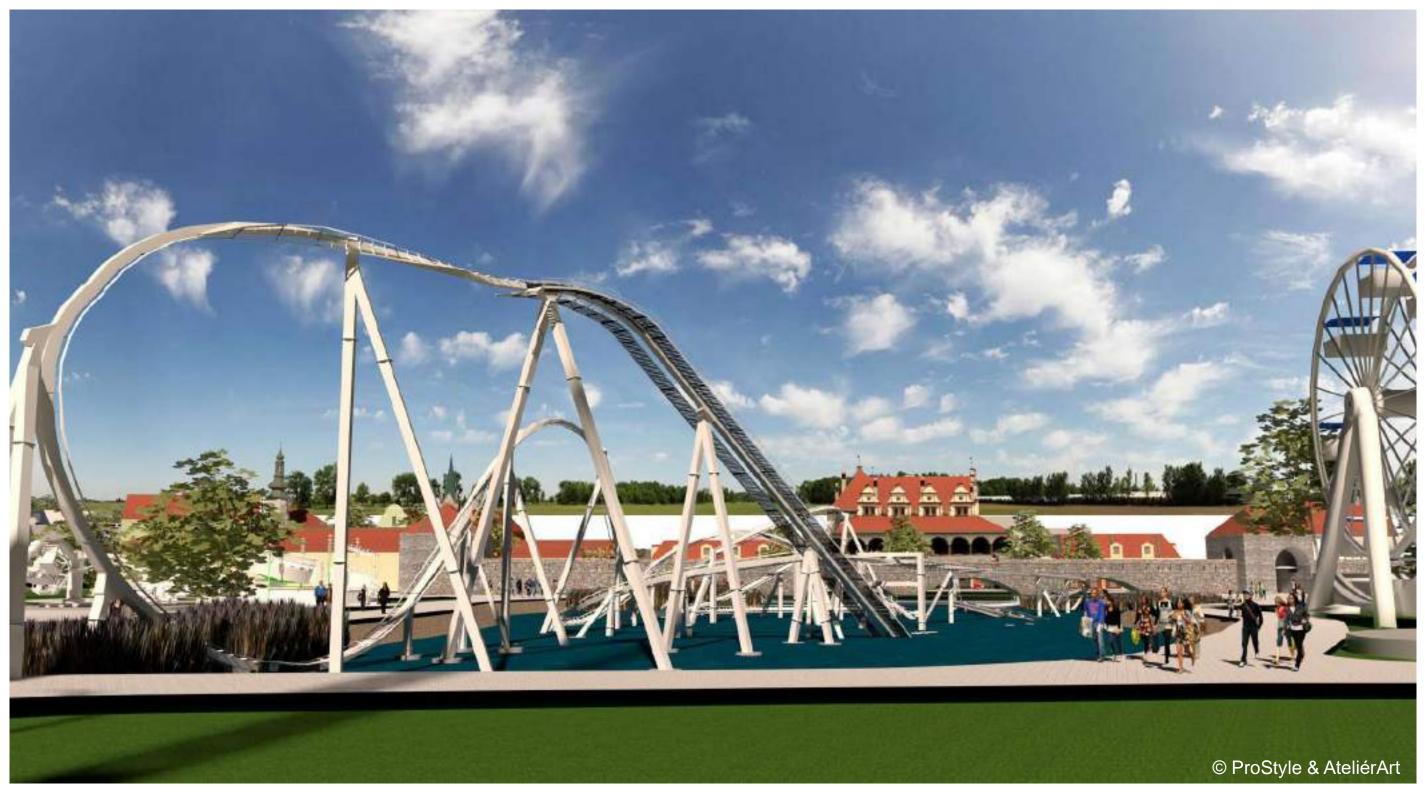

VIEW OF THE SQUARE AND PART OF THE PARK IN THE CADASTRE OF THE CITY OF PRIEVIDZA WITH THE CROSSING OVER THE BRIDGES. IN THE LEFT PART, THE SQUARE AND THE INNER CENTER IS DESIGNED, AND TO THE RIGHT OF THE HISTORIC BRIDGE, IS THE BIGGEST WATER ATTRACTION - A ROLLER COASTER OVER THE LAKE, FISHING SETTLEMENT AND PART 'MYTHS AND LEGENDS' WITH A HEIGHT ATTRACTION - A SCARY DROP- AND OTHER SMALLER ATTRACTIONS.

FROM THE TERRACE ON THE UPPER FLOOR, VISITORS WILL HAVE A VIEW OF THE LAKE, MUSIC AND LIGHT SHOW AND A PANORAMIC VIEW OF THE ENTIRE AMUSEMENT PARK.

NEWLY CREATED LAKE IS A DOMINANT OF THIS PART. IN ITS CENTER IS A HUGE TRACK - COASTER. AROUND THE LAKE THERE ARE FOOTPATHS FROM WHICH SMALLER ATTRACTIONS FOR CHILDREN ARE ACCESSIBLE: THE DRAGON CASTLE AND A FISHERMEN VILLAGE WITH A WOODEN WATER MILL.

THE DOMINANT FEATURE OF THE LAKE IS THE HUGE COASTER. ITS INDUSTRIAL APPEARANCE IS SOFTENED BY THE TREATMENT OF THE BANKS FROM NATURAL MATERIALS, THE PLANTING OF AQUATIC VEGETATION AND THE WOODEN BUILDING OF THE WATER MILL AND OTHER WOODEN STRUCTURES.