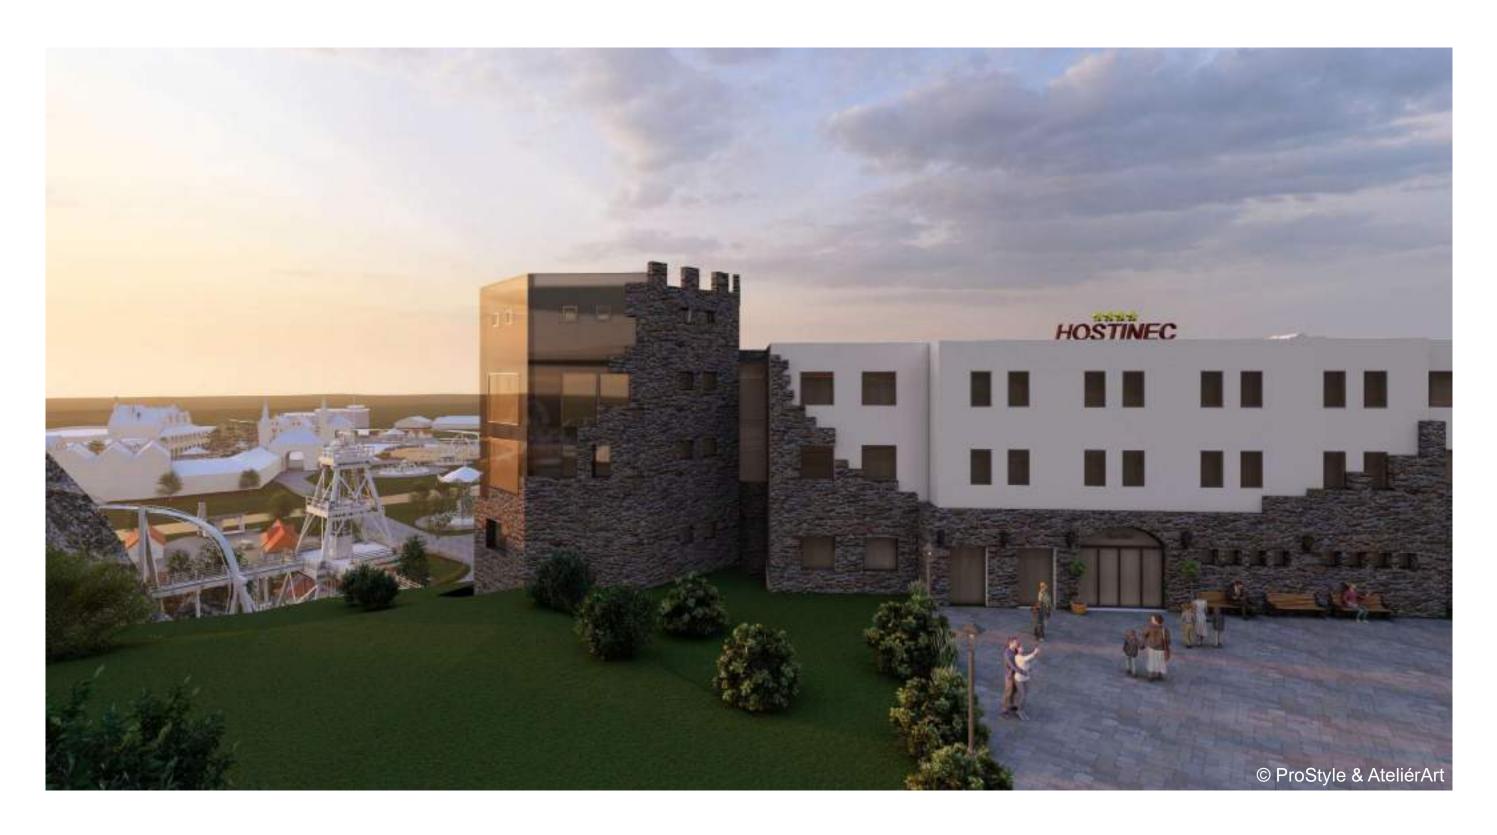

PART OF THE THEME PARK IS IN THE CADASTRE OF BOJNICE BELOW THE OPATOVSKÁ ROAD. ON THE LEFT SIDE IS ONE OF THE HUGE ATTRACTIONS - THE GIANT FRISBIE. IN THE BACKGROUND IS A THEMED HOTEL CONSTRUCTED AS A RUIN, WHICH IS EQUIPPED IN THE ORIGINAL STYLE OF AN INN. ON THE RIGHT PART IS A SLOVAK VILLAGE DECORATED IN THE THEME OF THE HISTORY OF MINING AND THE PRESENTATION OF THE REGIONS OF SLOVAKIA AND THERE IS ANOTHER COASTER. ATTRACTIONS ARE INTENDED FOR ALL AGE GROUPS.

A RUINED CASTLE WITH AN INN AND LEGENDS ABOUT CASTLE GHOSTS RISES ABOVE THE MINING SETTLEMENT.

FAMILY-TYPE THEMED HOTEL NOT ONLY FOR PARK VISITORS. THE DESIGN OF THE HOTEL IN THE STYLE OF AN INN EVOKES THE ATMOSPHERE OF A RUINED CASTLE, IN ITS PART THERE WILL BE AN SIGHTSEEING TOWER. THE HOTEL WILL OFFER SERVICES FOR VISITORS. ITS CONSTRUCTION WILL TAKE PLACE IN PHASES, THE FINAL CAPACITY WILL BE 100 ROOMS.