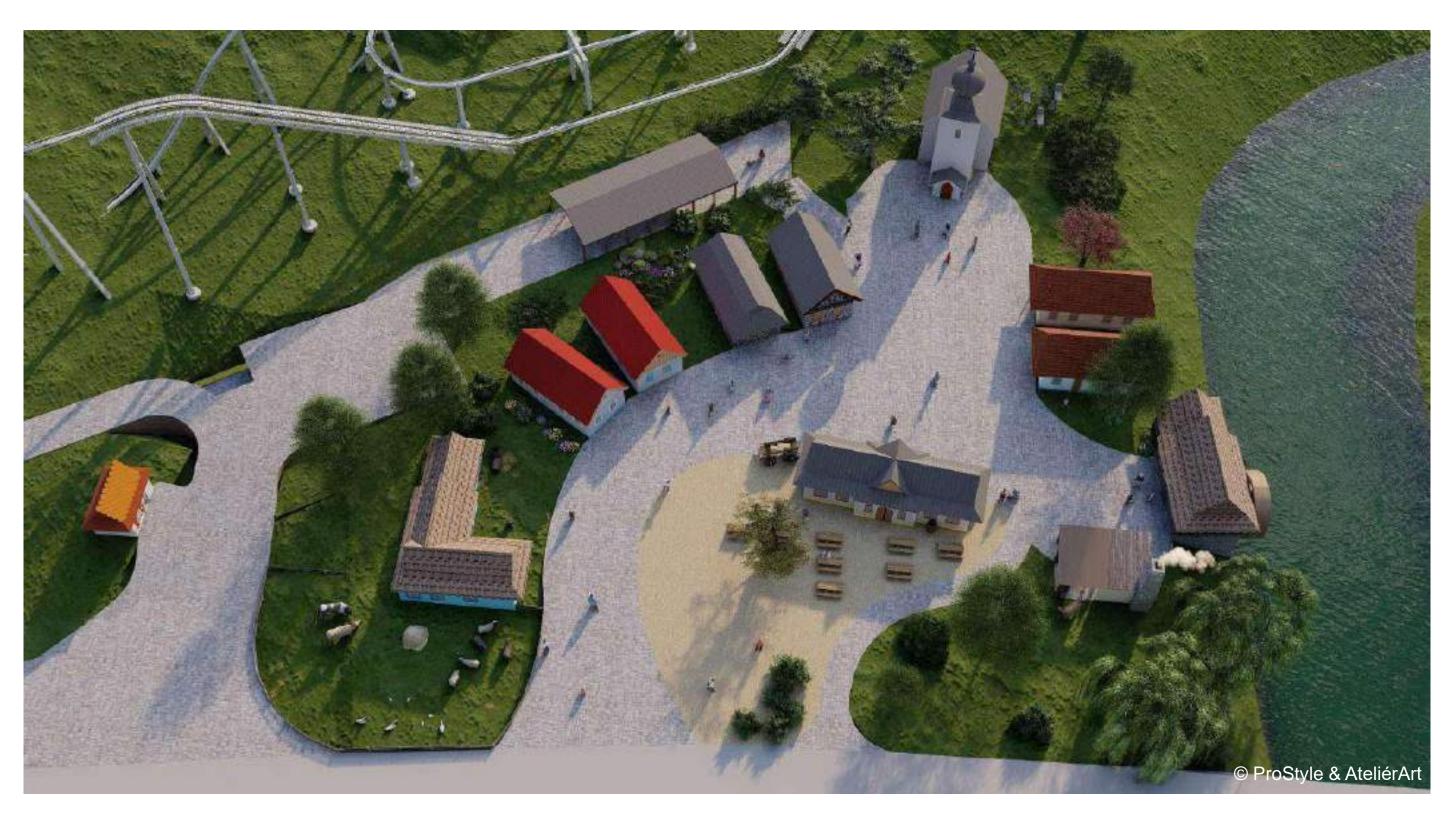

SLOVAK VILLAGE WITH THE BUILDINGS OF THE SHOEMAKER'S, BLACKSMITH'S, AND POTTER'S WORKSHOPS AND ATTRACTIONS IN THIS STYLE. THE PROJECT WILL ALSO ENABLE INTERACTIVE CHILDREN'S GAMES IN AND AROUND THESE WORKSHOPS. ABOVE THE VILLAGE WE WILL CREATE ROCK SHIELDS WITH TUNNELS IN THE STYLE OF MINING, RUMORS AND FAIRY TALES WITH THESE THEMES.

VIEW OF THE CHILDREN'S ZONE, IN IN FRONT THERE ARE ATTRACTIONS FOR YOUNGER CHILDREN AND THE AREA OF THE SLOVAK VILLAGE, ABOVE WHICH ARE THE RUINS OF THE CASTLE AND THE MYSTERIOUS MOUNTAINS.

1 - COASTER, 2 - GIANT FRISBIE, 3 - SCARY DROP, 4 - HAUNTED CASTLE DARK RIADE, 5 - FLUME RIDE, 6 - FLYING CAROUSEL, 7 - MULTISEATING COASTER 535, 8 - SWINGING BOAT, 9 - CRAZY CUPS, 10 - MINI DUMBO, 11 - DREAM FARM, 12 - GOLD PANNING, 13 - SLOVAK VILLAGE, 14 - SPINNING COASTER KIDS, 15 - CHILDREN'S CLIMBING FRAME, 16 - CRAZY HOUSE, 17 - INDOOR FUN ARENA, 18 - OUTDOOR FUN ARENA, 19 - CAROUSEL, 20 - DOUBLE CAROUSEL, 21 - SMALL FERRIESWHEEL, 22 - DRAGON FLY, 23 - FISHERMEN SETTLEMENT, 24 - FAIRY TALE VILLAGE, 25 - MIDI FAMILY SWINGER, 26 - BARNYARD, 27 - KITE FLYER