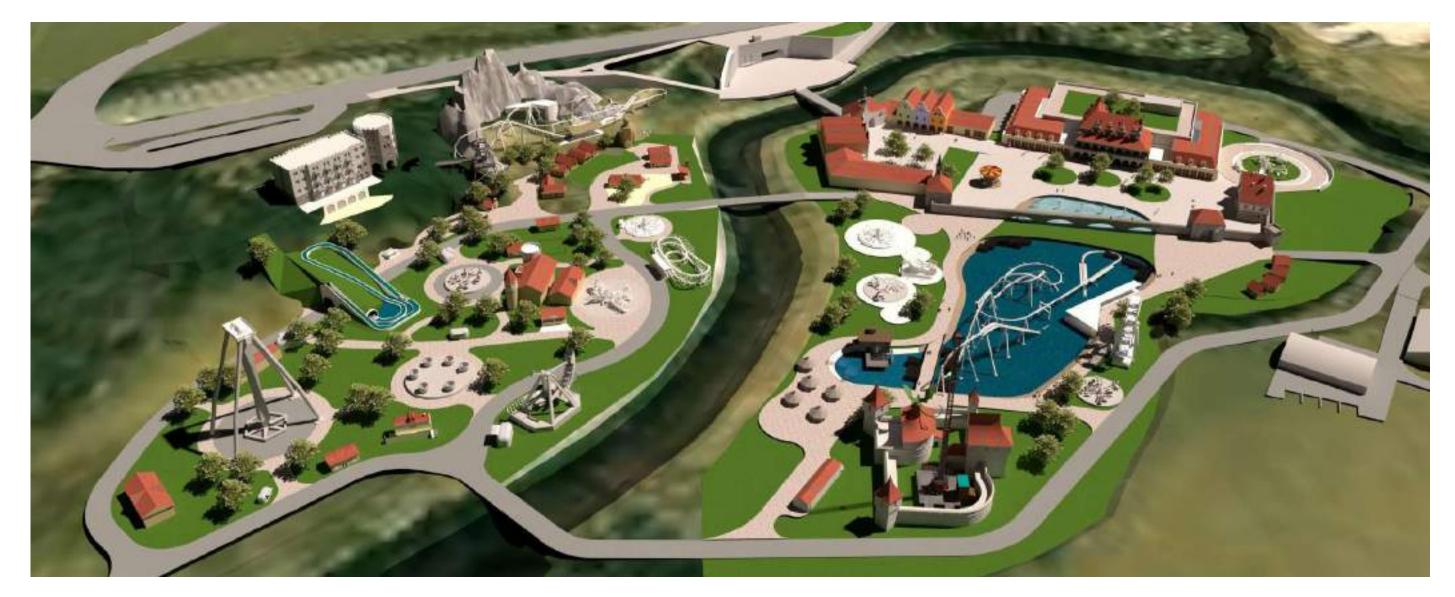

## THE PROJECT CONSISTS OF SEVERAL UNITS:

- 1) THEME PARK WITH MANY ATTRACTIONS, ACTIVITIES AND ADDITIONAL ELEMENTS
- 2) ENTRANCE TO LITTLE TOWN WITH A SQUARE AND A FOUNTAIN: A PRE-ENTRANCE, YEAR-ROUND ACCESSIBLE ZONE WITH SHOPS, RESTAURANTS, SPACE FOR CULTURAL EVENTS AND TICKET OFFICES FOR THE PURPOSES OF THE PARK
- 3) INDOOR CENTER ACCESSIBLE FROM THE FREE ZONE, INTENDED FOR FAMILIES WITH CHILDREN AND INDOOR EVENTS
- 4) THEME HOTEL ACCESSIBLE FROM THE THEME PARK AS WELL AS FROM THE OPAVSKA ROAD
- 5) PARKING LOTS AND ENTRANCE AREA
- 6) TECHNICAL BACKROUND OF THE PARK

I. YEAR-ROUND ZONE II. FAMILY ZONE III. CHILDREN'S ZONE IV. ADRENALINE ZONE P1 MAIN PARKING LOTS P2 ADDITIONAL PARKING LOTS