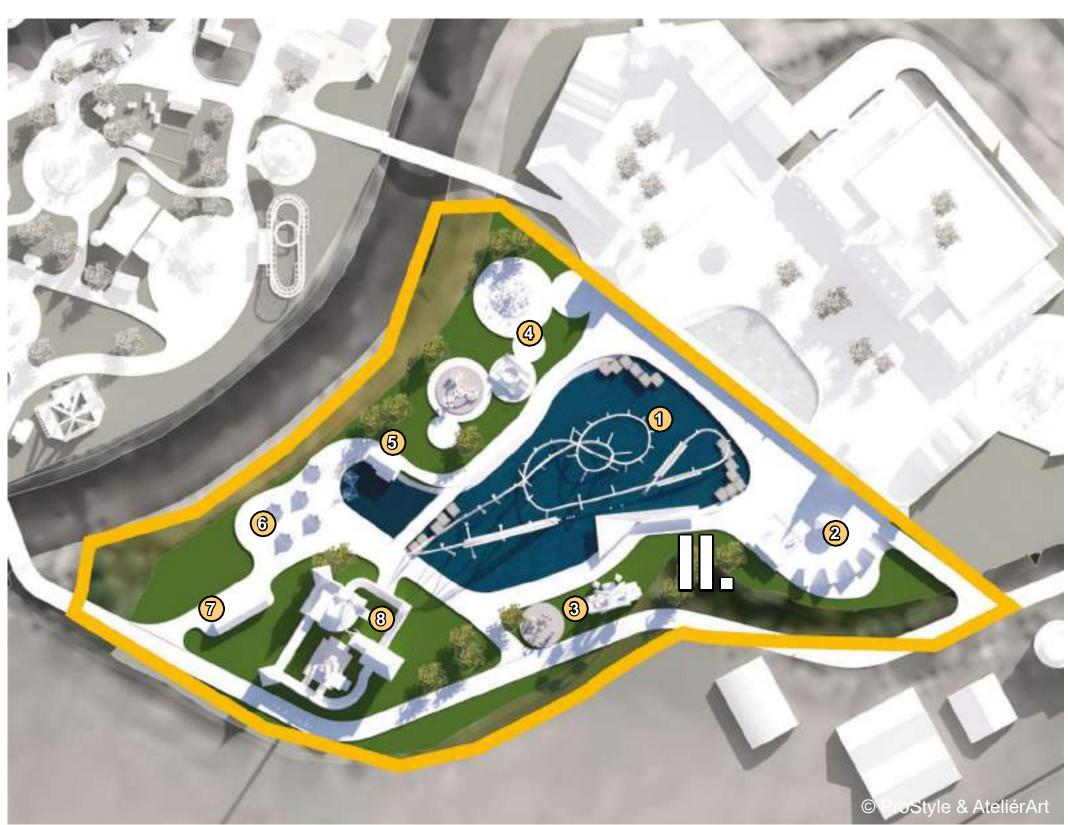

## SIGHTSEEING TOWER 1

ENTRANCE AREA tickets, gathering area

ENTRANCE SQUARE

souvenirs, confectionery, snaks

TOWN SQUARE historical facades - SK, CZ, PI, HU, D

FOUNTAIN
Water and light show

OUTDOOR FUN ARENA

outdoor activities, concerts, climbing wall

INDOOR FUN ARENA children's fun arena, restaurants, events, catering, conference venues

LAKE with an adrenaline track Family launch coaster

FAIRY TALE VILLAGE Slovak fairy tales and legends, double carousel

ATTRACTIONS small ferries wheel, dragon fly

CHILDREN'S ATTRACTIONS
Midi family swinger, Barnyard, Kite flyer

FISHERMEN SETTLEMENT fishing, snacks, drinks

CATERING coffee shops, toilets

DRAGON CASTLE old Slav legends and myths, adrenalin attraction Scary drop

MOUNTAINS OF TREASURES

mines and caves full of treasures 'ČIČMAN HOUSE'

traditional crafts

(Slovak village with traditional painted houses)

FOLK HOUSES crocheting, gingerbread baking

PUB WITH GARDEN

buffet, drinks, food

SMITHY SHOP

traditional crafts

SLOVAK CHURCH digital projection, events

FOLK HOUSES

shoemaker, potter, tinker

MULTISEATING COASTER goblins, miners, gems, treasures

THE BLACK LADY'S INN

restaurant, accommodation, view

MINING SETTLEMENT

knocker', gold panning, mining traditions
FARM YARD

animals, cheese products, snacks

CATERING

snacks

FLYING CAROUSEL carousel for families and kids

DREAM FARM dream farm

CRAZY HOUSE direction changing house