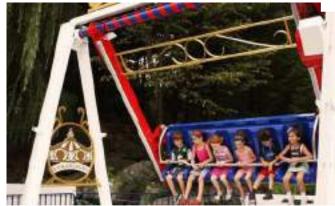

THE THEME PARK WILL OFFER MORE THAN 20 GREAT ADRENALINE, ADVENTURE AND FAMILY ATTRACTIONS. THERE WILL ALSO BE A NUMBER OF ATTRACTIONS FOR SMALLER CHILDREN, AREAS FOR DIGITAL AND VIRTUAL GAMES AND OTHER ADDITIONAL ATTRACTIONS. THE MAIN ADRENALINE ATTRACTIONS WILL BE: A LARGE FAMILY COASTER OVER THE LAKE, A SCARY DROP TOWER OR A GIANT FRISBIE.

**SLOW RIDE** 

**KIDS WHEEL** 

**OUTDOOR IN-GROUND TRAMPOLINE** 

MERRY GO ROUND CAROUSEL

Happy swing

**MAGIC TREE** 

**PLAYGROUNDS** 

FOR SMALLER CHILDREN THERE ARE ATTRACTIONS SUCH AS SMALL MERRY-GO-ROUNDS WITH ANIMALS AND FAIRY-TALE MOTIFS, TRAINS OR OUTDOOR TRAMPOLINES AND CLIMBING WALLS.