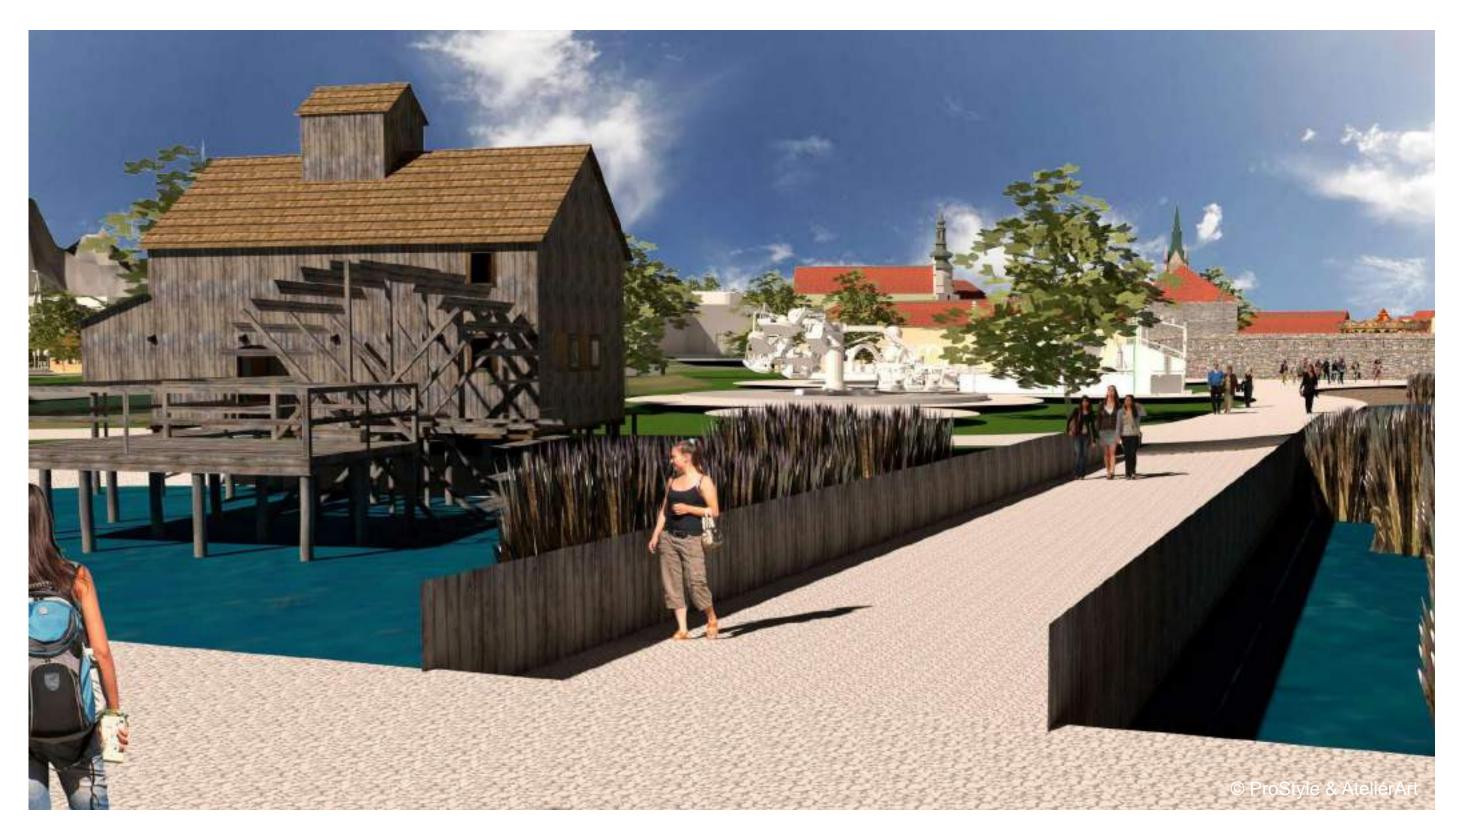

THE DOMINANT FEATURE OF THE LAKE IS THE HUGE COASTER. ITS INDUSTRIAL APPEARANCE IS SOFTENED BY THE TREATMENT OF THE BANKS FROM NATURAL MATERIALS, THE PLANTING OF AQUATIC VEGETATION AND THE WOODEN BUILDING OF THE WATER MILL AND OTHER WOODEN STRUCTURES.

A WOODEN WATER MILL AND FISHERMEN VILLAGE OFFER FISHING OPPORTUNITIES FOR BOTH YOUNG AND OLDER, AS WELL AS SPACE FOR LEARNING ABOUT AQUATIC FAUNA AND FLORA. IN THE FISHERMEN VILLAGE THERE IS A POSSIBILITY TO SEAT FOR A SNACK CLOSE TO THE WATER.