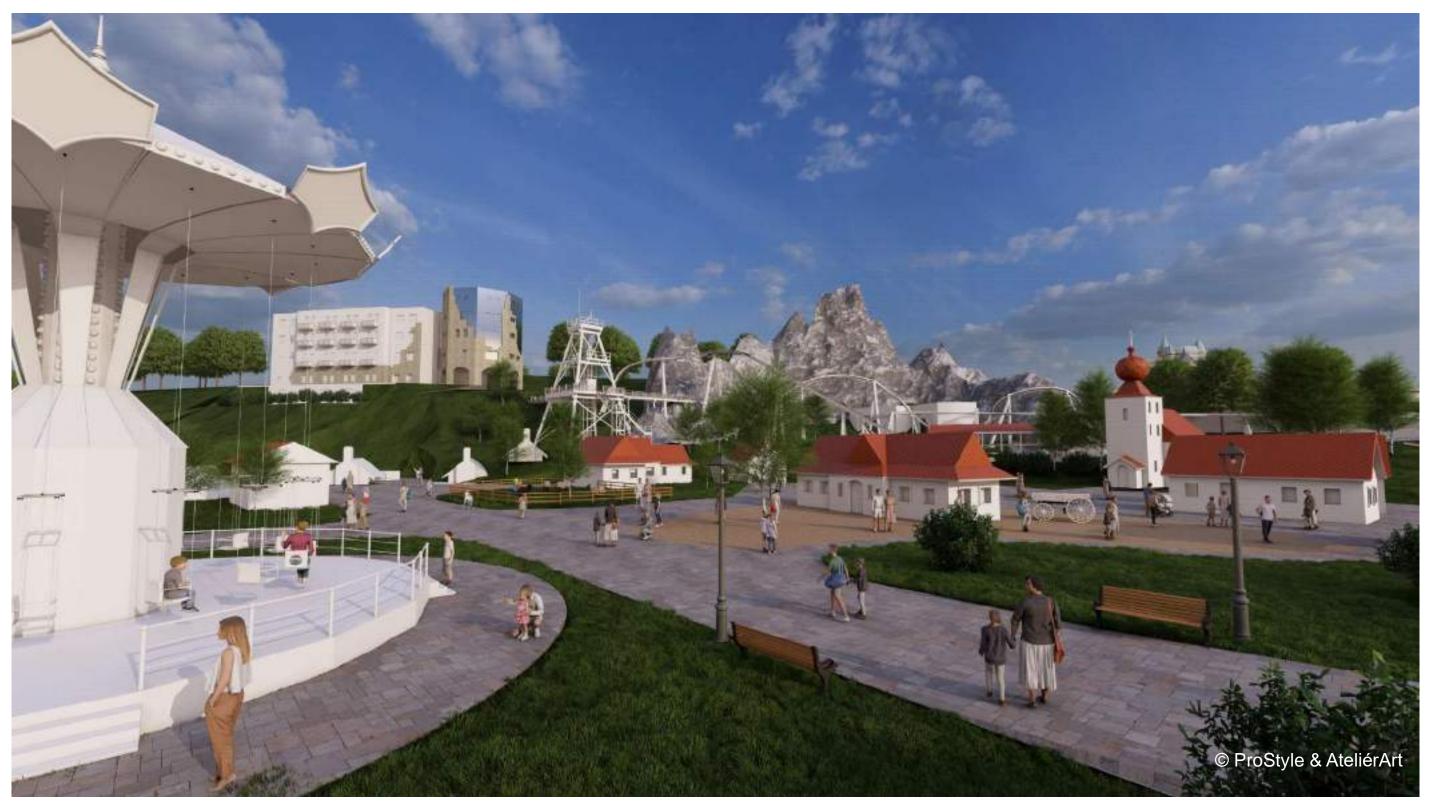

VIEW OF THE SQUARE AND PART OF THE PARK IN THE CADASTRE OF THE CITY OF PRIEVIDZA WITH THE CROSSING OVER THE BRIDGES. IN THE LEFT PART, THE SQUARE AND THE INNER CENTER IS DESIGNED, AND TO THE RIGHT OF THE HISTORIC BRIDGE, IS THE BIGGEST WATER ATTRACTION - A ROLLER COASTER OVER THE LAKE, FISHING SETTLEMENT AND PART 'MYTHS AND LEGENDS' WITH A HEIGHT ATTRACTION - A SCARY DROP- AND OTHER SMALLER ATTRACTIONS.

YEAR-ROUND FREELY ACCESSIBLE ZONE FOR ALL VISITORS TO BOJNICE WILL BE ACCESSIBLE THROUGH A TUNNEL FROM THE PARKING LOT. IT IS DESIGNED IN THE FORM OF A HISTORICAL CITY WITH A MAIN SQUARE, A VIEWING PATH ON THE BRIDGE AND ON THE CITY WALLS. IN THE CENTER OF THE SQUARE THERE IS A FOUNTAIN WITH A LIGHT SHOW. IN BUILDINGS SHOPS, CAFES AND SERVICE ESTABLISHMENTS WILL BE LOCATED, TERRACES OFFER AN ATTRACTIVE VIEW OF THE PARK AREA AND THE CITY SURROUNDINGS.

IN THE CENTER OF THE SQUARE THERE IS A HISTORICAL BUILDING - A DUPLICATE OF LEVOČA'S TOWN HALL (THE FAMOUS RENAISSANCE TOWN HAL), WHERE THE ENTRANCE TO THE INDOOR CENTER, RESTAURANTS AND CAFES IS LOCATED. FROM THE TERRACE ON THE UPPER FLOOR, VISITORS WILL HAVE A VIEW OF THE LAKE WITH A WATER, MUSIC AND LIGHT SHOW AND A PANORAMIC VIEW OF THE ENTIRE AMUSEMENT PARK.