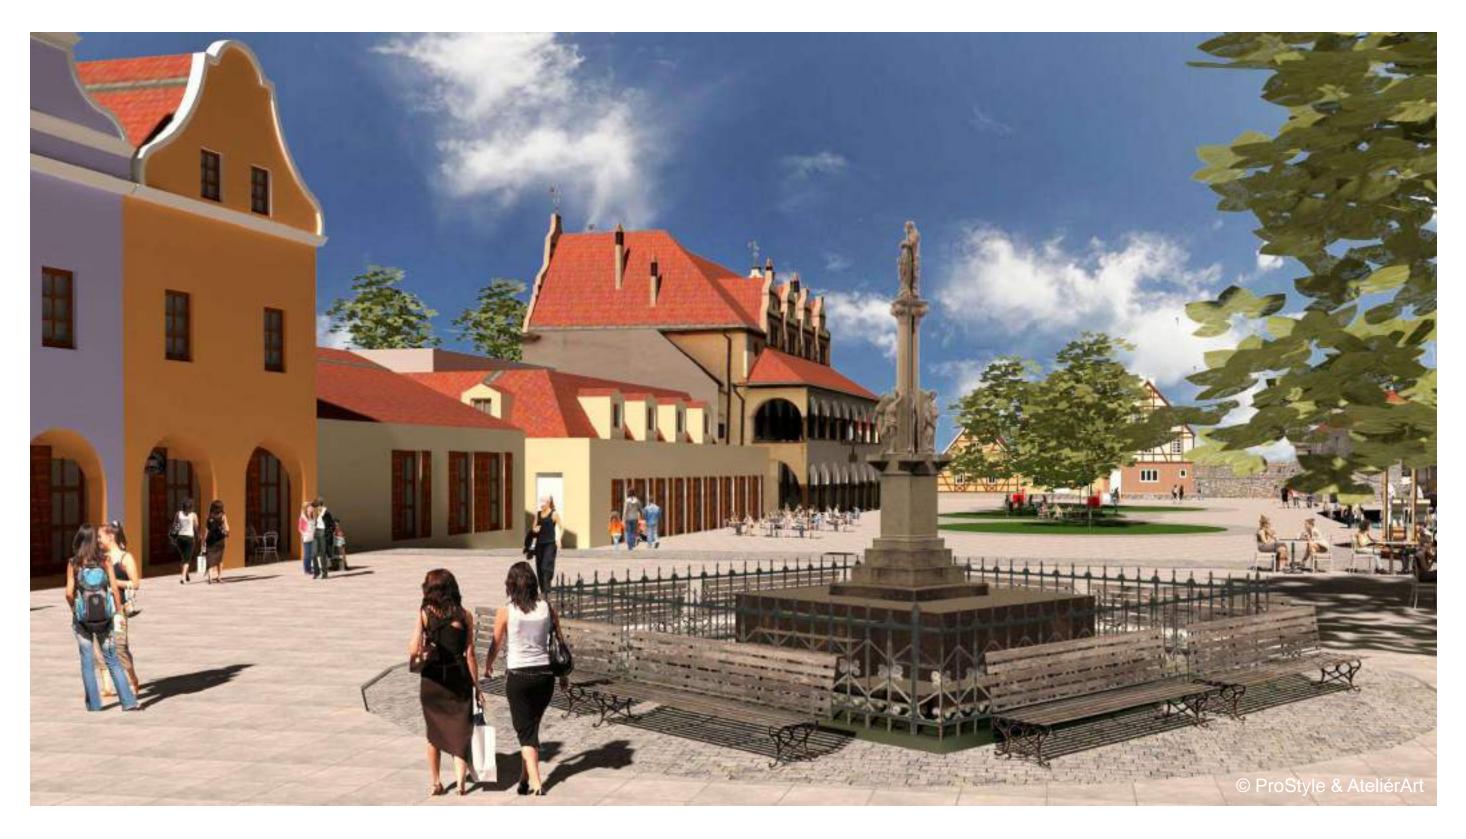

YEAR-ROUND FREELY ACCESSIBLE ZONE FOR ALL VISITORS TO BOJNICE WILL BE ACCESSIBLE THROUGH A TUNNEL FROM THE PARKING LOT. IT IS DESIGNED IN THE FORM OF A HISTORICAL CITY WITH A MAIN SQUARE, A VIEWING PATH ON THE BRIDGE AND ON THE CITY WALLS. IN THE CENTER OF THE SQUARE THERE IS A FOUNTAIN WITH A LIGHT SHOW. IN BUILDINGS SHOPS, CAFES AND SERVICE ESTABLISHMENTS WILL BE LOCATED, TERRACES OFFER AN ATTRACTIVE VIEW OF THE PARK AREA AND THE CITY SURROUNDINGS.

THE TOWN SQUARE IS LINED WITH BUILDINGS WITH HISTORIC FACADES. IN THE CENTER OF THE SQUARE THERE IS A TYPICAL SYMBOL OF THE EUROPEAN CITIES SQUARES - THE PLAGUE COLUMN. THANKS TO ITS LOCATION AND CONTACT WITH TREES, IT WILL BE A POPULAR MEETING POINT FOR VISITORS.

THE ARCHES OF THE HISTORIC BUILDINGS ON THE SQUARE WILL OFFER SHADE EVEN IN THE HOT SUMMER AND AT THE SAME TIME PROTECT VISITORS FROM RAIN AND DISCOMFORT. THERE ARE PLACES FOR SHOPS, CAFES, CONFECTIONER'S, ETC.