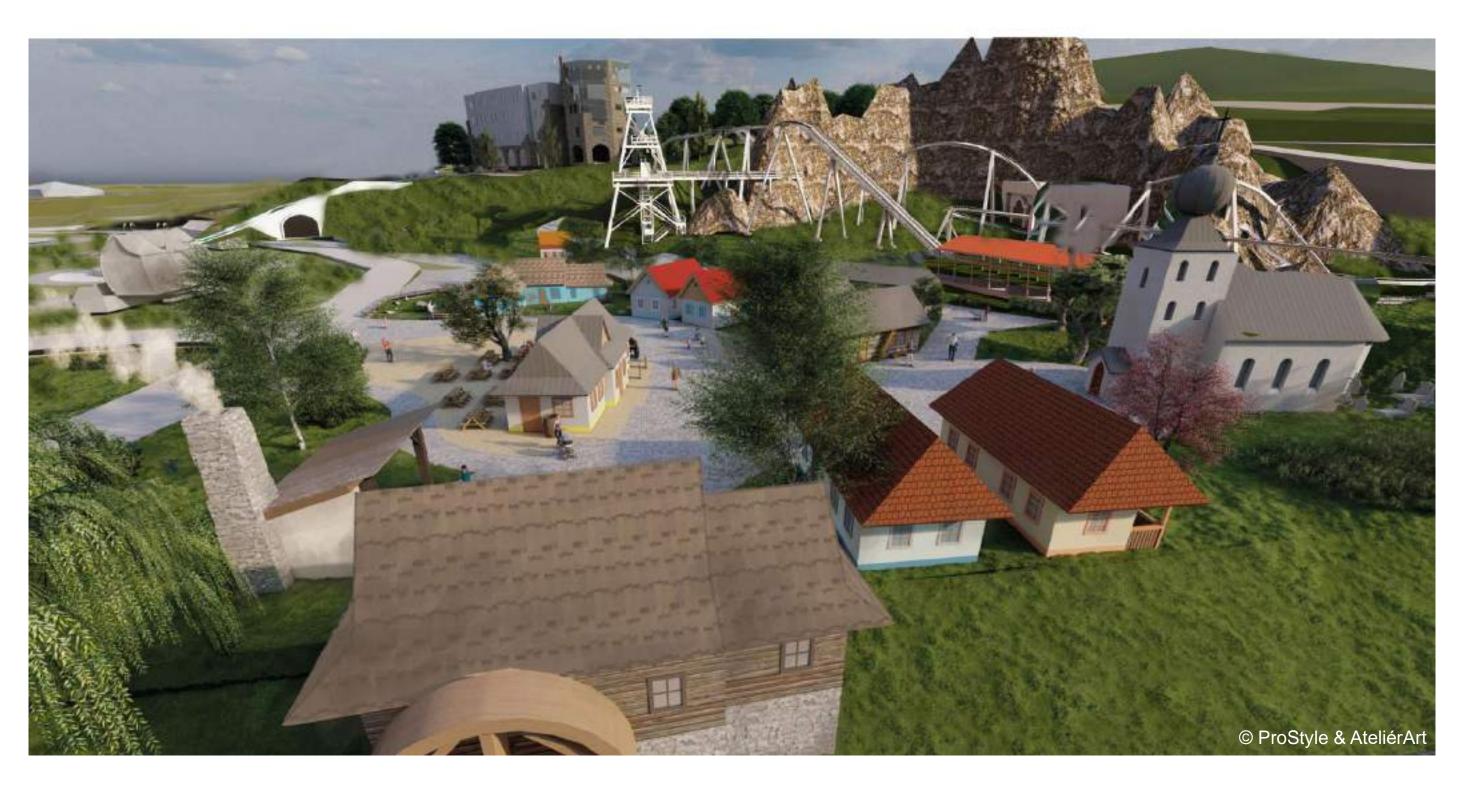

MOUNTAINS OF TREASURES

mines and caves full of treasures 'ČIČMAN HOUSE'

traditional crafts

(Slovak village with traditional painted houses)

FOLK HOUSES crocheting, gingerbread baking

PUB WITH GARDEN

buffet, drinks, food

SMITHY SHOP

traditional crafts

SLOVAK CHURCH digital projection, events

FOLK HOUSES

shoemaker, potter, tinker

MULTISEATING COASTER goblins, miners, gems, treasures

THE BLACK LADY'S INN

restaurant, accommodation, view

A VISUAL PRESENTATION OF A VILLAGE UNDER THE MOUNTAINS THAT HIDE MYSTERIOUS TREASURES IN CAVES GUARDED BY GOBLINS AND MINED BY MINERS-VISITORS.