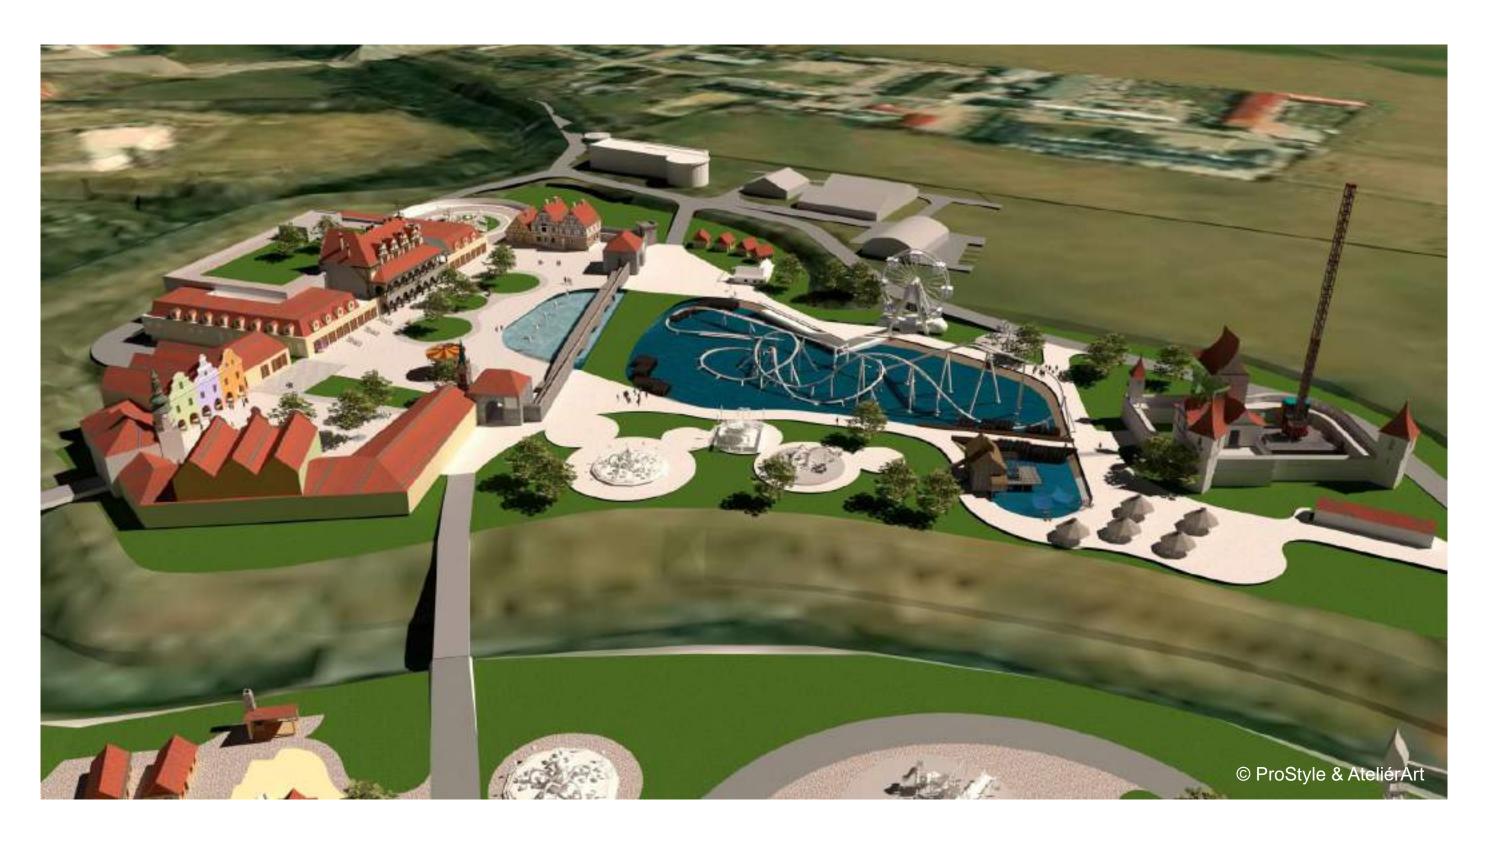

VIEW OF THE SQUARE AND PART OF THE PARK IN THE CADASTRE OF THE CITY OF PRIEVIDZA WITH THE CROSSING OVER THE BRIDGES. IN THE LEFT PART, THE SQUARE AND THE INNER CENTER IS DESIGNED, AND TO THE RIGHT OF THE HISTORIC BRIDGE, IS THE BIGGEST WATER ATTRACTION - A ROLLER COASTER OVER THE LAKE, FISHING SETTLEMENT AND PART 'MYTHS AND LEGENDS' WITH A HEIGHT ATTRACTION - A SCARY DROP- AND OTHER SMALLER ATTRACTIONS.

AN INDOOR CENTER IS LOCATED BEHIND THE HISTORICAL BUILDINGS ON THE RIGHT. IT CAN BE USED ALL YEAR ROUND AND ALLOWS VISITORS TO CHOOSE AN ALTERNATIVE PROGRAM IN CASE OF BAD WEATHER. PART OF THE CENTER WILL BE DESIGNED AS A FAMILY ENTERTAINMENT- EDUCATIONAL CENTER, WHICH WILL BE ESPECIALLY INTENDED FOR CHILDREN AND WILL OFFER THEM A NUMBER OF ACTIVITIES, EITHER PHYSICAL OR INTERACTIVE AND DIGITAL GAMES. THE INDOOR CENTER WILL BE FOLLOWED BY AN OUTDOOR ARENA INTENDED FOR OUTDOOR ACTIVITIES.

FROM THE TERRACE ON THE UPPER FLOOR, VISITORS WILL HAVE A VIEW OF THE LAKE, MUSIC AND LIGHT SHOW AND A PANORAMIC VIEW OF THE ENTIRE AMUSEMENT PARK.

NEWLY CREATED LAKE IS A DOMINANT OF THIS PART. IN ITS CENTER IS A HUGE TRACK - COASTER. AROUND THE LAKE THERE ARE FOOTPATHS FROM WHICH SMALLER ATTRACTIONS FOR CHILDREN ARE ACCESSIBLE: THE DRAGON CASTLE AND A FISHERMEN VILLAGE WITH A WOODEN WATER MILL.

THE DOMINANT FEATURE OF THE LAKE IS THE HUGE COASTER. ITS INDUSTRIAL APPEARANCE IS SOFTENED BY THE TREATMENT OF THE BANKS FROM NATURAL MATERIALS, THE PLANTING OF AQUATIC VEGETATION AND THE WOODEN BUILDING OF THE WATER MILL AND OTHER WOODEN STRUCTURES.

PART OF THE THEME PARK IS IN THE CADASTRE OF BOJNICE BELOW THE OPATOVSKÁ ROAD. ON THE LEFT SIDE IS ONE OF THE HUGE ATTRACTIONS - THE GIANT FRISBIE. IN THE BACKGROUND IS A THEMED HOTEL CONSTRUCTED AS A RUIN, WHICH IS EQUIPPED IN THE ORIGINAL STYLE OF AN INN. ON THE RIGHT PART IS A SLOVAK VILLAGE DECORATED IN THE THEME OF THE HISTORY OF MINING AND THE PRESENTATION OF THE REGIONS OF SLOVAKIA AND THERE IS ANOTHER COASTER. ATTRACTIONS ARE INTENDED FOR ALL AGE GROUPS.