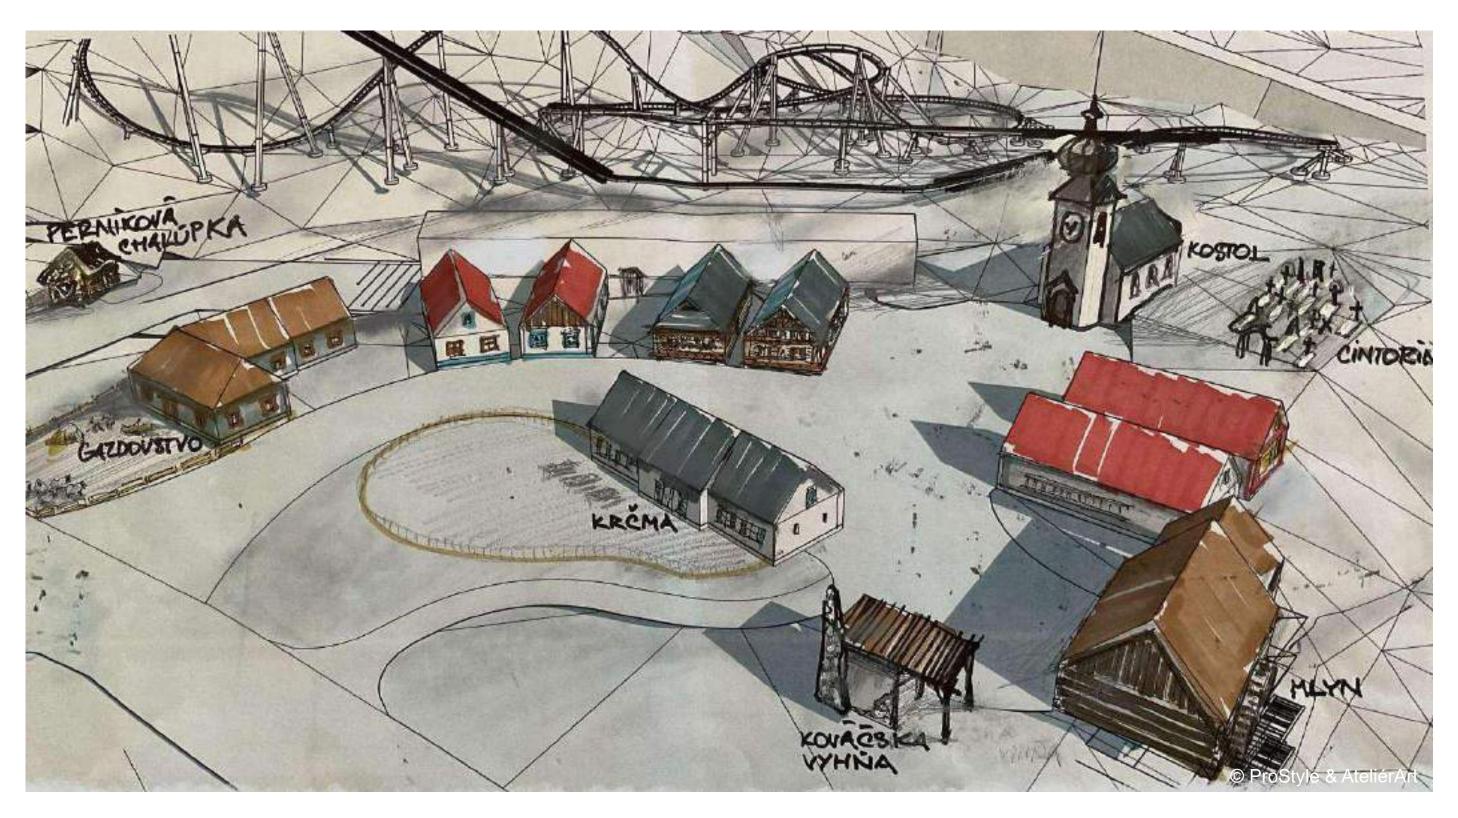

MOUNTAINS OF TREASURES

mines and caves full of treasures 'ČIČMAN HOUSE'

traditional crafts

(Slovak village with traditional painted houses)

FOLK HOUSES crocheting, gingerbread baking

PUB WITH GARDEN

buffet, drinks, food

SMITHY SHOP

traditional crafts

SLOVAK CHURCH digital projection, events

FOLK HOUSES

shoemaker, potter, tinker

MULTISEATING COASTER goblins, miners, gems, treasures

THE BLACK LADY'S INN

restaurant, accommodation, view

MINING SETTLEMENT

knocker', gold panning, mining traditions
FARM YARD

animals, cheese products, snacks

CATERING

snacks

FLYING CAROUSEL carousel for families and kids

DREAM FARM dream farm

CRAZY HOUSE direction changing house

SLOVAK VILLAGE WITH THE BUILDINGS OF THE SHOEMAKER'S, BLACKSMITH'S, AND POTTER'S WORKSHOPS AND ATTRACTIONS IN THIS STYLE. THE PROJECT WILL ALSO ENABLE INTERACTIVE CHILDREN'S GAMES IN AND AROUND THESE WORKSHOPS. ABOVE THE VILLAGE WE WILL CREATE ROCK SHIELDS WITH TUNNELS IN THE STYLE OF MINING, RUMORS AND FAIRY TALES WITH THESE THEMES.

A VISUAL PRESENTATION OF A VILLAGE UNDER THE MOUNTAINS THAT HIDE MYSTERIOUS TREASURES IN CAVES GUARDED BY GOBLINS AND MINED BY MINERS-VISITORS.