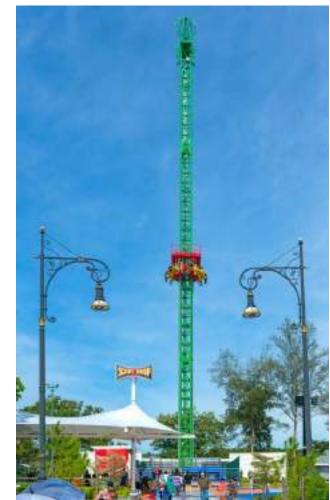

THE THEME PARK WILL OFFER MORE THAN 20 GREAT ADRENALINE, ADVENTURE AND FAMILY ATTRACTIONS. THERE WILL ALSO BE A NUMBER OF ATTRACTIONS FOR SMALLER CHILDREN, AREAS FOR DIGITAL AND VIRTUAL GAMES AND OTHER ADDITIONAL ATTRACTIONS. THE MAIN ADRENALINE ATTRACTIONS WILL BE: A LARGE FAMILY COASTER OVER THE LAKE, A SCARY DROP TOWER OR A GIANT FRISBIE.