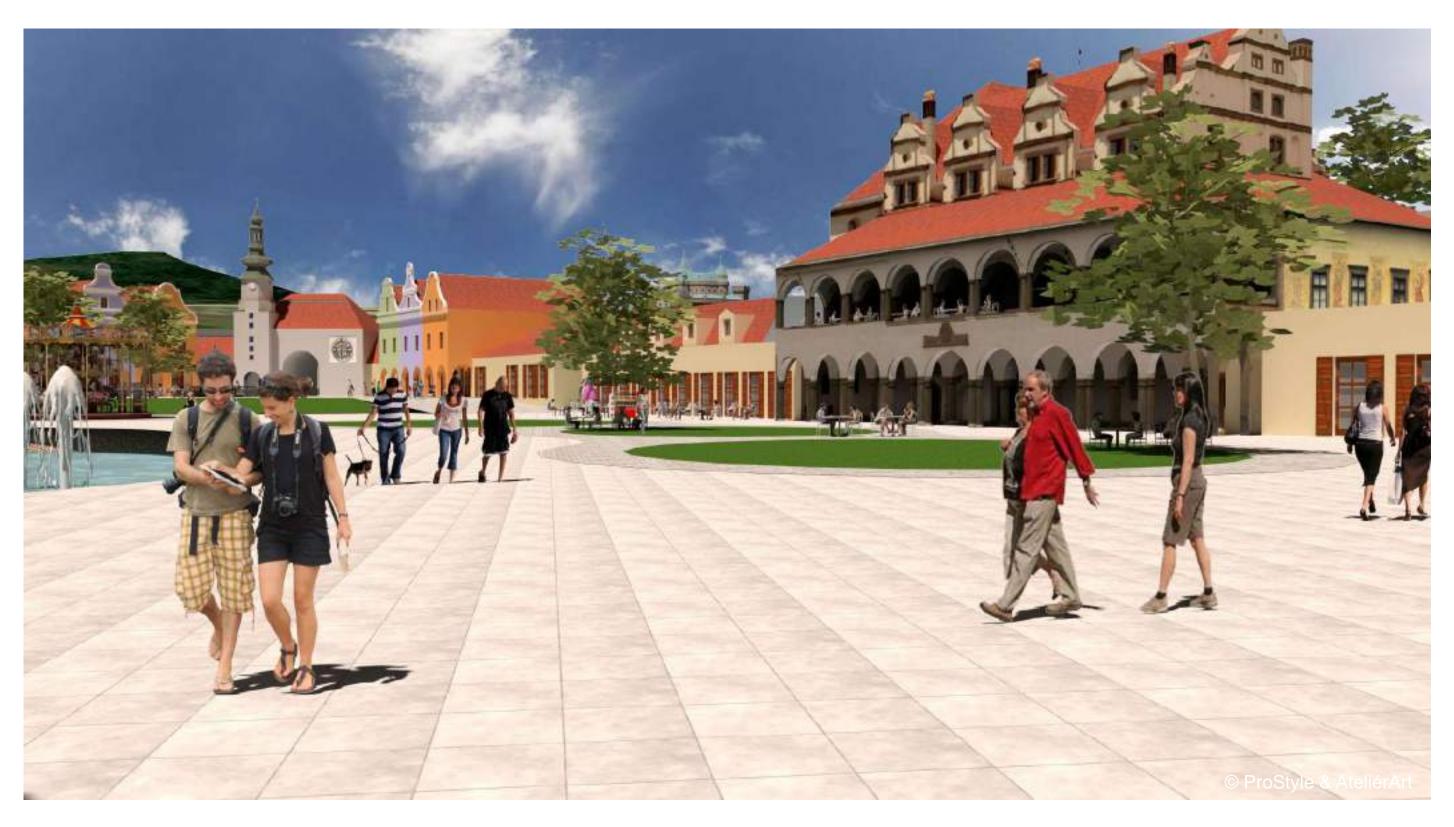

THE TOWN SQUARE IS LINED WITH BUILDINGS WITH HISTORIC FACADES. IN THE CENTER OF THE SQUARE THERE IS A TYPICAL SYMBOL OF THE EUROPEAN CITIES SQUARES - THE PLAGUE COLUMN. THANKS TO ITS LOCATION AND CONTACT WITH TREES, IT WILL BE A POPULAR MEETING POINT FOR VISITORS.

THE ARCHES OF THE HISTORIC BUILDINGS ON THE SQUARE WILL OFFER SHADE EVEN IN THE HOT SUMMER AND AT THE SAME TIME PROTECT VISITORS FROM RAIN AND DISCOMFORT. THERE ARE PLACES FOR SHOPS, CAFES, CONFECTIONER'S, ETC.