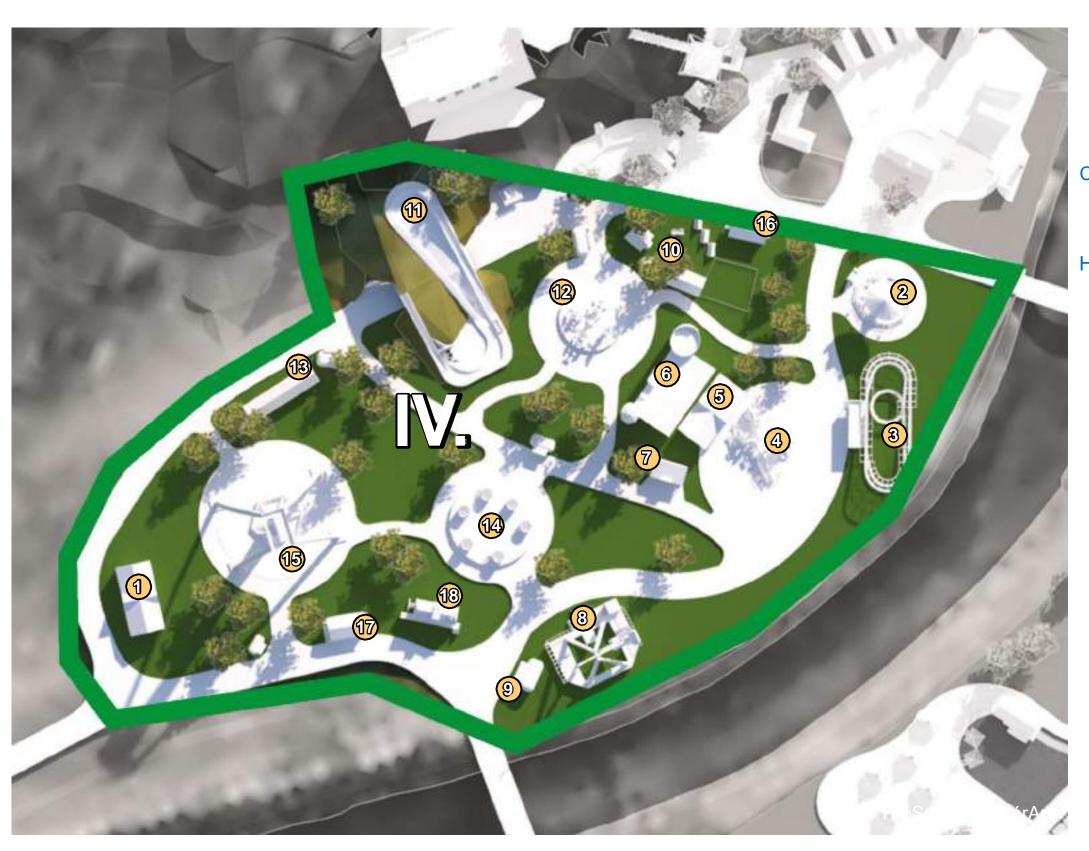

VIEW OF THE CHILDREN'S ZONE, IN IN FRONT THERE ARE ATTRACTIONS FOR YOUNGER CHILDREN AND THE AREA OF THE SLOVAK VILLAGE, ABOVE WHICH ARE THE RUINS OF THE CASTLE AND THE MYSTERIOUS MOUNTAINS.

1 - COASTER, 2 - GIANT FRISBIE, 3 - SCARY DROP, 4 - HAUNTED CASTLE DARK RIADE, 5 - FLUME RIDE, 6 - FLYING CAROUSEL, 7 - MULTISEATING COASTER 535, 8 - SWINGING BOAT, 9 - CRAZY CUPS, 10 - MINI DUMBO, 11 - DREAM FARM, 12 - GOLD PANNING, 13 - SLOVAK VILLAGE, 14 - SPINNING COASTER KIDS, 15 - CHILDREN'S CLIMBING FRAME, 16 - CRAZY HOUSE, 17 - INDOOR FUN ARENA, 18 - OUTDOOR FUN ARENA, 19 - CAROUSEL, 20 - DOUBLE CAROUSEL, 21 - SMALL FERRIESWHEEL, 22 - DRAGON FLY, 23 - FISHERMEN SETTLEMENT, 24 - FAIRY TALE VILLAGE, 25 - MIDI FAMILY SWINGER, 26 - BARNYARD, 27 - KITE FLYER