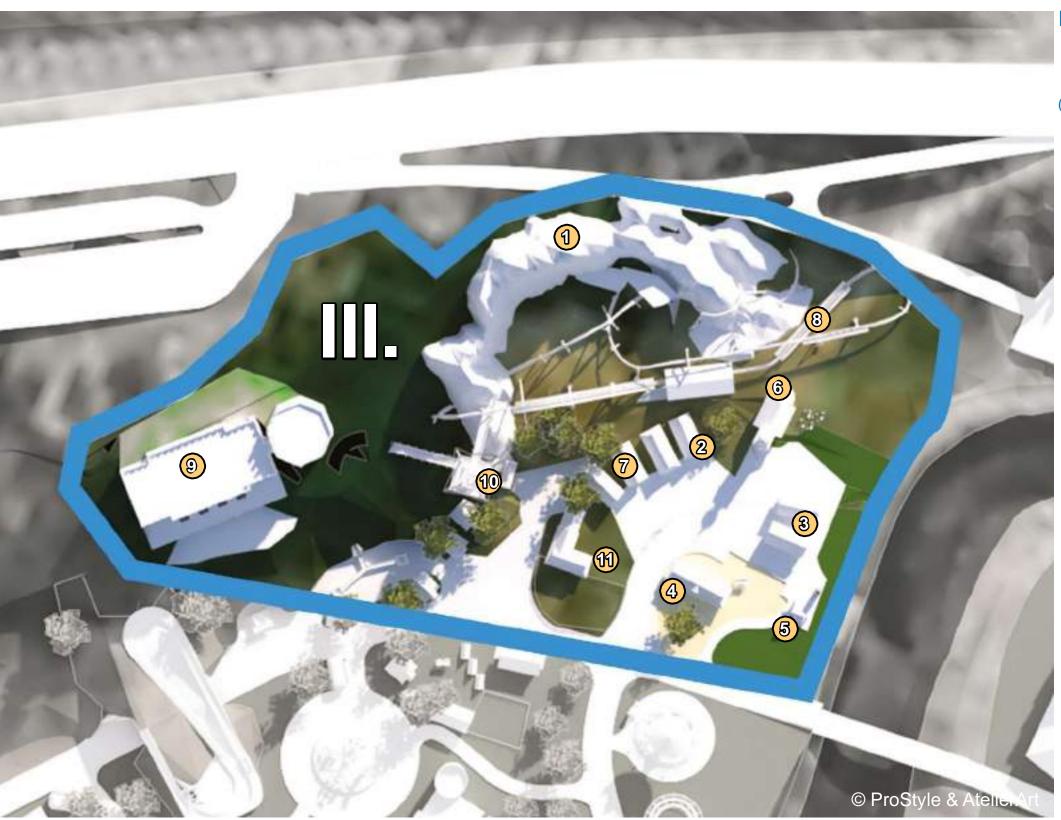

VIEW OF THE SQUARE AND PART OF THE PARK IN THE CADASTRE OF THE CITY OF PRIEVIDZA WITH THE CROSSING OVER THE BRIDGES. IN THE LEFT PART, THE SQUARE AND THE INNER CENTER IS DESIGNED, AND TO THE RIGHT OF THE HISTORIC BRIDGE, IS THE BIGGEST WATER ATTRACTION - A ROLLER COASTER OVER THE LAKE, FISHING SETTLEMENT AND PART 'MYTHS AND LEGENDS' WITH A HEIGHT ATTRACTION - A SCARY DROP- AND OTHER SMALLER ATTRACTIONS.

AN INDOOR CENTER IS LOCATED BEHIND THE HISTORICAL BUILDINGS ON THE RIGHT. IT CAN BE USED ALL YEAR ROUND AND ALLOWS VISITORS TO CHOOSE AN ALTERNATIVE PROGRAM IN CASE OF BAD WEATHER. PART OF THE CENTER WILL BE DESIGNED AS A FAMILY ENTERTAINMENT- EDUCATIONAL CENTER, WHICH WILL BE ESPECIALLY INTENDED FOR CHILDREN AND WILL OFFER THEM A NUMBER OF ACTIVITIES, EITHER PHYSICAL OR INTERACTIVE AND DIGITAL GAMES. THE INDOOR CENTER WILL BE FOLLOWED BY AN OUTDOOR ARENA INTENDED FOR OUTDOOR ACTIVITIES.