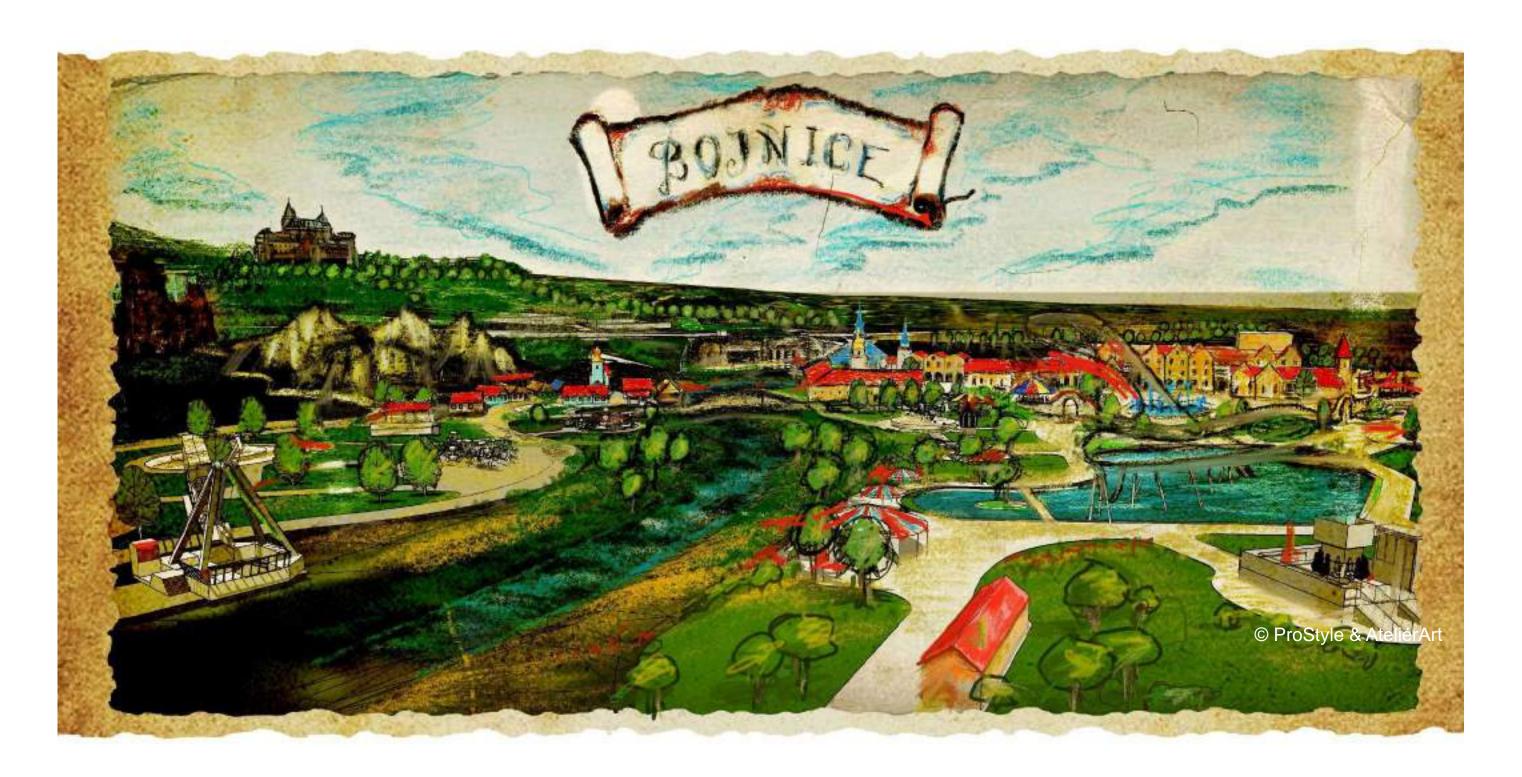

## **EDUCATIONAL AND ENTERTAINMENT PARK BOJNICE**

PARK WILL BE A NEW ENTERTAINMENT AND RECREATION ZONE IN SLOVAKIA. THE PROJECT HAS THE AMBITION TO BECOME THE FIRST INTEGRATED EDUCATIONAL AND ENTERTAINING PLACE IN SLOVAKIA. THE PARK WILL STRENGTHEN THE POSITION OF BOJNICE AND UPPER SURROUNDINGS OF THE RIVER NITRA AS AN INTERESTING TOURIST DESTINATION AND AT THE SAME TIME HELP TO INCREASE THE VISIBILITY AND STRENGTHENING OF TOURISM IN SLOVAKIA. THE INTENTION IS TO CREATE A UNIQUE PLACE WHERE VISITORS WILL HAVE THE OPPORTUNITY TO ENJOY MODERN AND SAFE ATTRACTIONS, RELAX, BE INSPIRED AND DISCOVER AND LEARN SOMETHING ABOUT OUR HISTORY AND CULTURE. WHOLE COMPLEX WILL MEET THE HIGHEST REQUIREMENTS FOR QUALITY, SAFETY, AUTHENTICITY AND SUSTAINABLE DEVELOPMENT. THE PROJECT IS LOCATED IN AN ATTRACTIVE LOCATION IN SLOVAKIA, ON LAND AROUND THE NITRA RIVER, IN THE CADASTRAL AREA OF TOWNS BOJNICE AND PRIEVIDZA. THE MOST PERCENTAGE OF THE LAND IS OWNED BY THE INVESTOR, SOME HEKTARS ARE UNDER LONG-TERM LEASE. PURSUANT TO THE TERRITORIAL PLAN OF THE CITY OF BOJNICE, IT IS INCLUDED IN THE SO CALLED FUNCTION UNIT 5'- NITRA RIVER BASIN "ENTERTAINMENT" WITH ADDITIONAL FUNCTIONS. ACCORDING TO THE TERRITORIAL PLAN OF THE CITY OF PRIEVIDZA, THE TERRITORY IS DESIGNATED AS A CIVIC AMENITY WITH A FOCUS ON TOURISM. 14.6 HECTARES OF LAND ARE ALLOCATED FOR THE PARK PROJECT, OF WHICH 3.1 HECTARES CAN BE USED FOR YEAR-ROUND ACTIVITIES. PARK VISITORS WILL HAVE 2 PARKING LOTS AVAILABLE WITH A TOTAL OF 1118 PARKING PLACES. THE TOTAL ANNUAL ATTENDANCE IS EXPECTED TO BE AROUND 550 THOUSAND VISITORS. THE EDUCATIONAL ENTERTAINMENT PARK WILL HELP INCREASE THE ATTRACTIVENESS OF THE REGION AND THE ENTIRE ECONOMY OF THE AREA BY CREATING NEW JOBS AND BUSINESS OPPORTUNITIES.