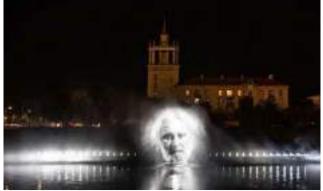

IN THE CENTER OF THE SQUARE THERE IS A HISTORICAL BUILDING - A DUPLICATE OF LEVOČA'S TOWN HALL (THE FAMOUS RENAISSANCE TOWN HAL), WHERE THE ENTRANCE TO THE INDOOR CENTER, RESTAURANTS AND CAFES IS LOCATED. FROM THE TERRACE ON THE UPPER FLOOR, VISITORS WILL HAVE A VIEW OF THE LAKE WITH A WATER, MUSIC AND LIGHT SHOW AND A PANORAMIC VIEW OF THE ENTIRE AMUSEMENT PARK.

FROM THE TERRACE ON THE UPPER FLOOR, VISITORS WILL HAVE A VIEW OF THE LAKE, MUSIC AND LIGHT SHOW AND A PANORAMIC VIEW OF THE ENTIRE AMUSEMENT PARK.

NEWLY CREATED LAKE IS A DOMINANT OF THIS PART. IN ITS CENTER IS A HUGE TRACK - COASTER. AROUND THE LAKE THERE ARE FOOTPATHS FROM WHICH SMALLER ATTRACTIONS FOR CHILDREN ARE ACCESSIBLE: THE DRAGON CASTLE AND A FISHERMEN VILLAGE WITH A WOODEN WATER MILL.

THE DOMINANT FEATURE OF THE LAKE IS THE HUGE COASTER. ITS INDUSTRIAL APPEARANCE IS SOFTENED BY THE TREATMENT OF THE BANKS FROM NATURAL MATERIALS, THE PLANTING OF AQUATIC VEGETATION AND THE WOODEN BUILDING OF THE WATER MILL AND OTHER WOODEN STRUCTURES.