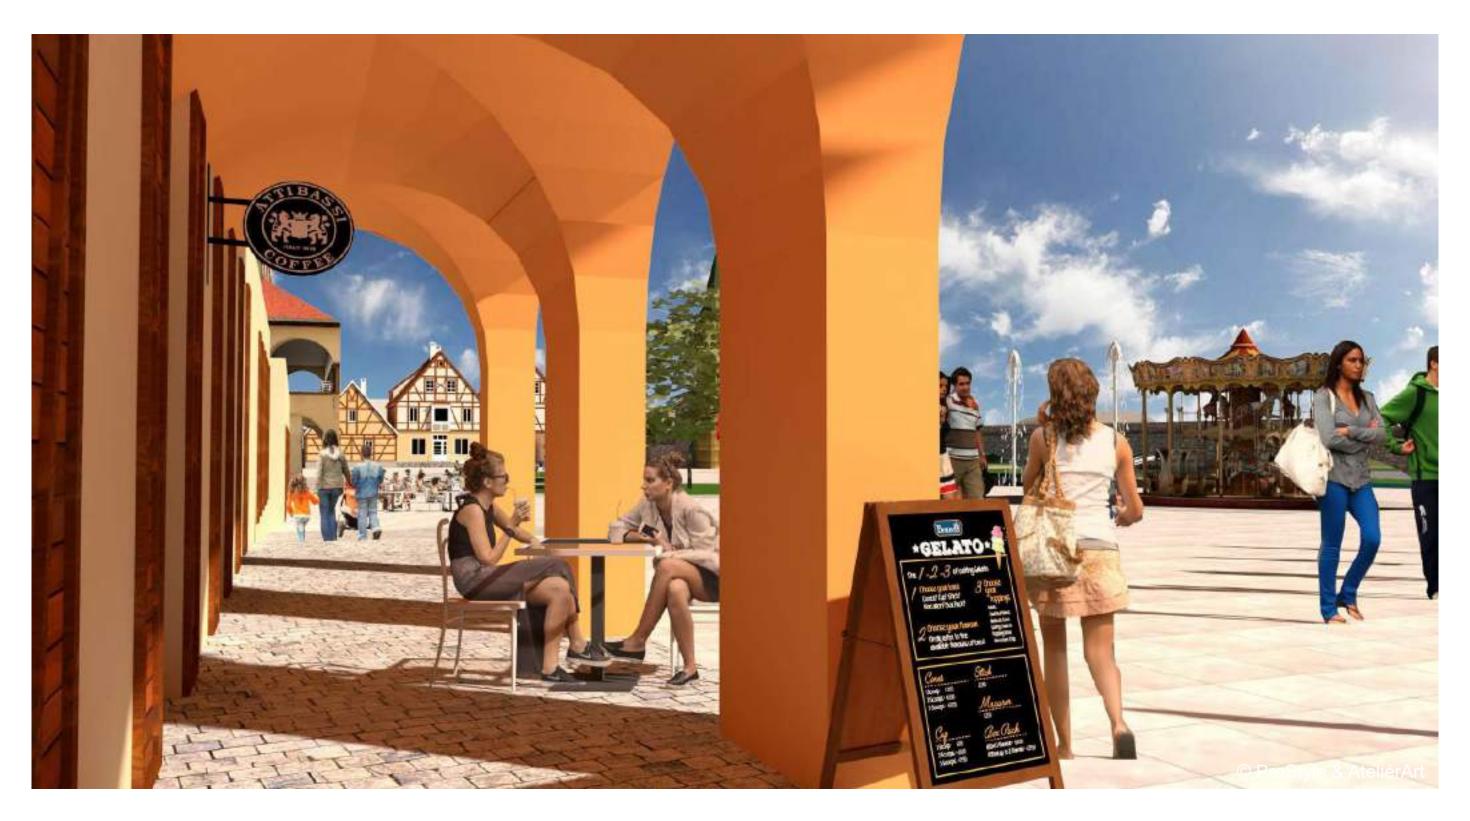

THE ARCHES OF THE HISTORIC BUILDINGS ON THE SQUARE WILL OFFER SHADE EVEN IN THE HOT SUMMER AND AT THE SAME TIME PROTECT VISITORS FROM RAIN AND DISCOMFORT. THERE ARE PLACES FOR SHOPS, CAFES, CONFECTIONER'S, ETC.