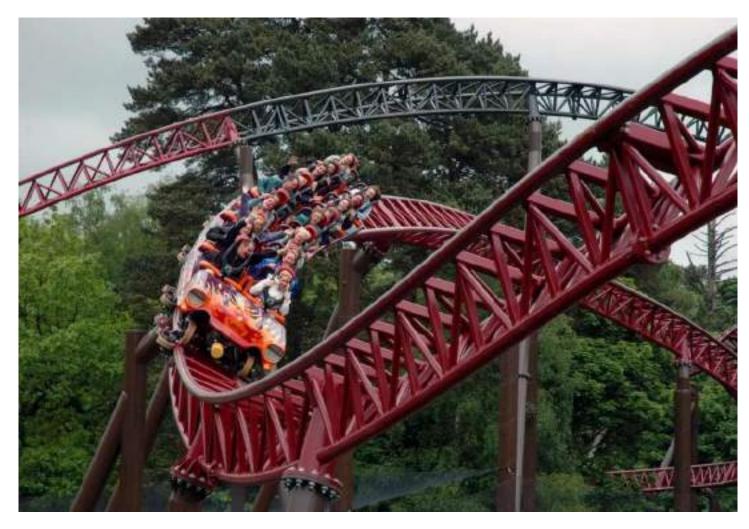

THE THEME PARK WILL OFFER MORE THAN 20 GREAT ADRENALINE, ADVENTURE AND FAMILY ATTRACTIONS. THERE WILL ALSO BE A NUMBER OF ATTRACTIONS FOR SMALLER CHILDREN, AREAS FOR DIGITAL AND VIRTUAL GAMES AND OTHER ADDITIONAL ATTRACTIONS. THE MAIN ADRENALINE ATTRACTIONS WILL BE: A LARGE FAMILY COASTER OVER THE LAKE, A SCARY DROP TOWER OR A GIANT FRISBIE.

**JUNIOR SHUTTLE** 

**SUSPENDED SWING COASTER** 

**MID RANGE COASTERS** 

**FLUME RIDE** 

**KITE FLYER** 

**FLYING CAROUSEL** 

DISC'O

ADVENTURE ATTRACTIONS WILL OFFER A RIDE ON A WATER COASTER- FLUME RIDE, FLYING DRAGON COASTERS OR VARIOUS DYNAMIC TYPES OF ATTRACTIONS.