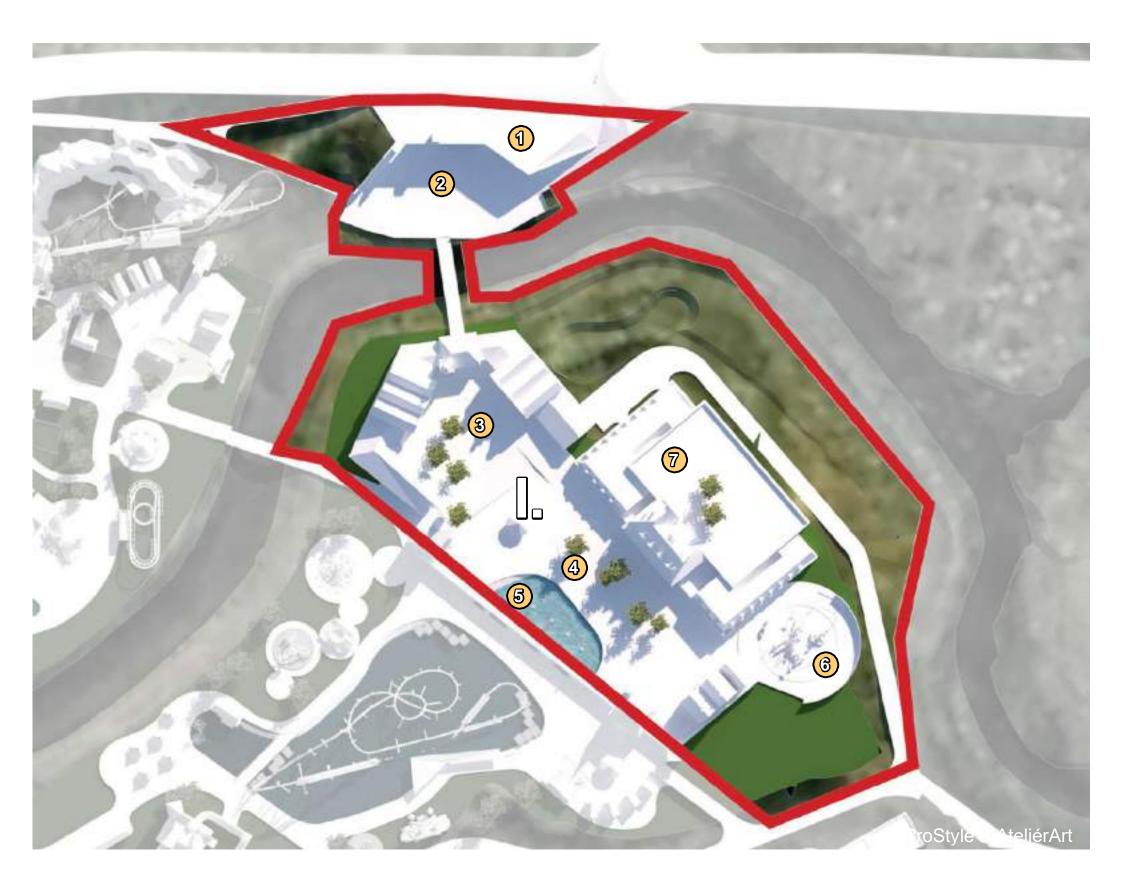

VIEW OF THE SQUARE AND PART OF THE PARK IN THE CADASTRE OF THE CITY OF PRIEVIDZA WITH THE CROSSING OVER THE BRIDGES. IN THE LEFT PART, THE SQUARE AND THE INNER CENTER IS DESIGNED, AND TO THE RIGHT OF THE HISTORIC BRIDGE, IS THE BIGGEST WATER ATTRACTION - A ROLLER COASTER OVER THE LAKE, FISHING SETTLEMENT AND PART 'MYTHS AND LEGENDS' WITH A HEIGHT ATTRACTION - A SCARY DROP- AND OTHER SMALLER ATTRACTIONS.

AN INDOOR CENTER IS LOCATED BEHIND THE HISTORICAL BUILDINGS ON THE RIGHT. IT CAN BE USED ALL YEAR ROUND AND ALLOWS VISITORS TO CHOOSE AN ALTERNATIVE PROGRAM IN CASE OF BAD WEATHER. PART OF THE CENTER WILL BE DESIGNED AS A FAMILY ENTERTAINMENT- EDUCATIONAL CENTER, WHICH WILL BE ESPECIALLY INTENDED FOR CHILDREN AND WILL OFFER THEM A NUMBER OF ACTIVITIES, EITHER PHYSICAL OR INTERACTIVE AND DIGITAL GAMES. THE INDOOR CENTER WILL BE FOLLOWED BY AN OUTDOOR ARENA INTENDED FOR OUTDOOR ACTIVITIES.