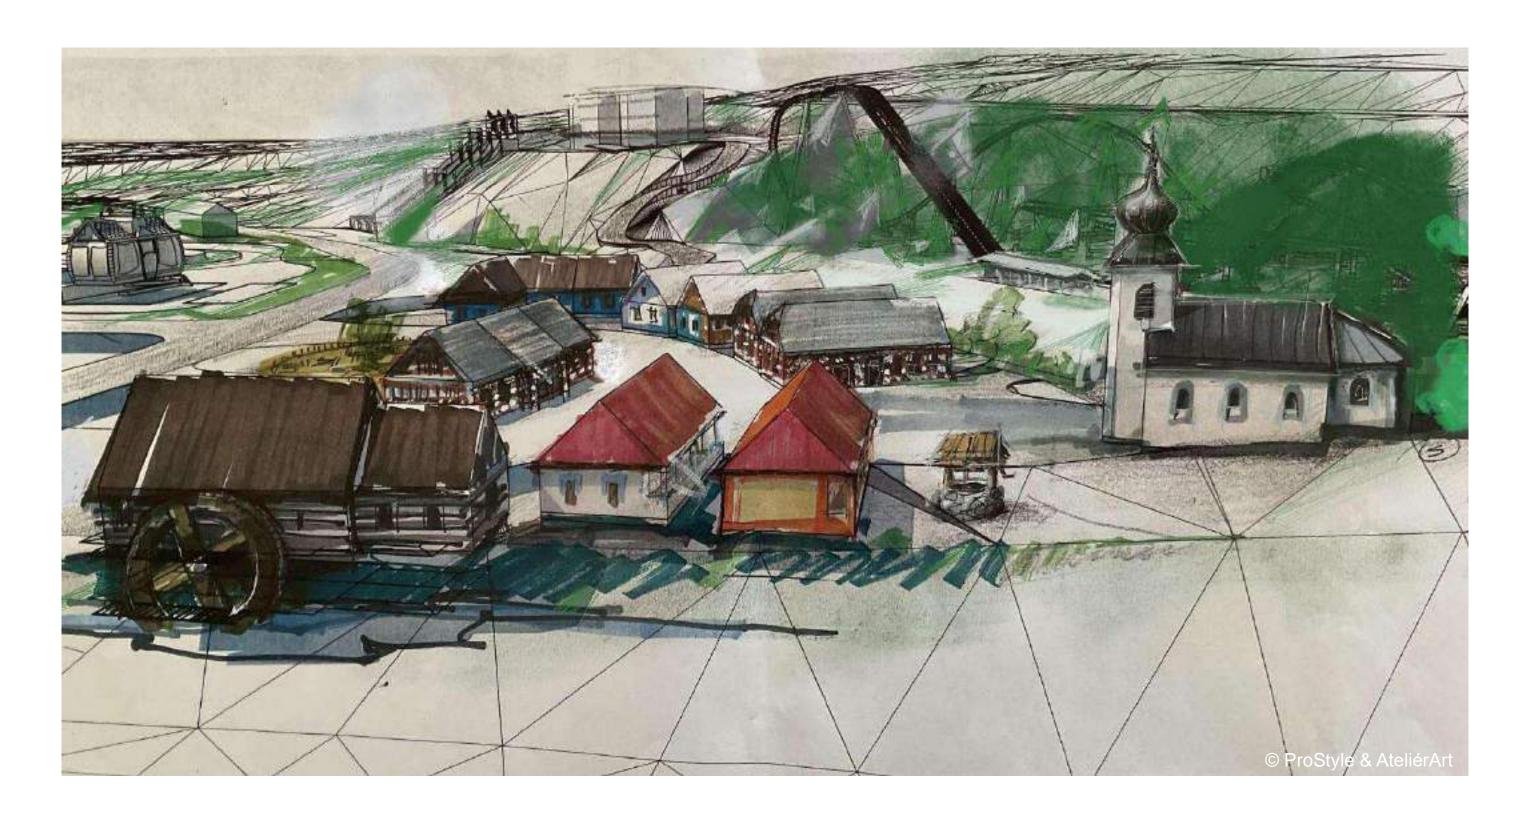

MOUNTAINS OF TREASURES

mines and caves full of treasures 'ČIČMAN HOUSE'

traditional crafts

(Slovak village with traditional painted houses)

FOLK HOUSES crocheting, gingerbread baking

PUB WITH GARDEN

buffet, drinks, food

SMITHY SHOP

traditional crafts

SLOVAK CHURCH digital projection, events

FOLK HOUSES

shoemaker, potter, tinker

MULTISEATING COASTER goblins, miners, gems, treasures

THE BLACK LADY'S INN

restaurant, accommodation, view

MINING SETTLEMENT

knocker', gold panning, mining traditions
FARM YARD

animals, cheese products, snacks

CATERING

snacks

FLYING CAROUSEL carousel for families and kids

DREAM FARM dream farm

CRAZY HOUSE direction changing house

A VISUAL PRESENTATION OF A VILLAGE UNDER THE MOUNTAINS THAT HIDE MYSTERIOUS TREASURES IN CAVES GUARDED BY GOBLINS AND MINED BY MINERS-VISITORS.