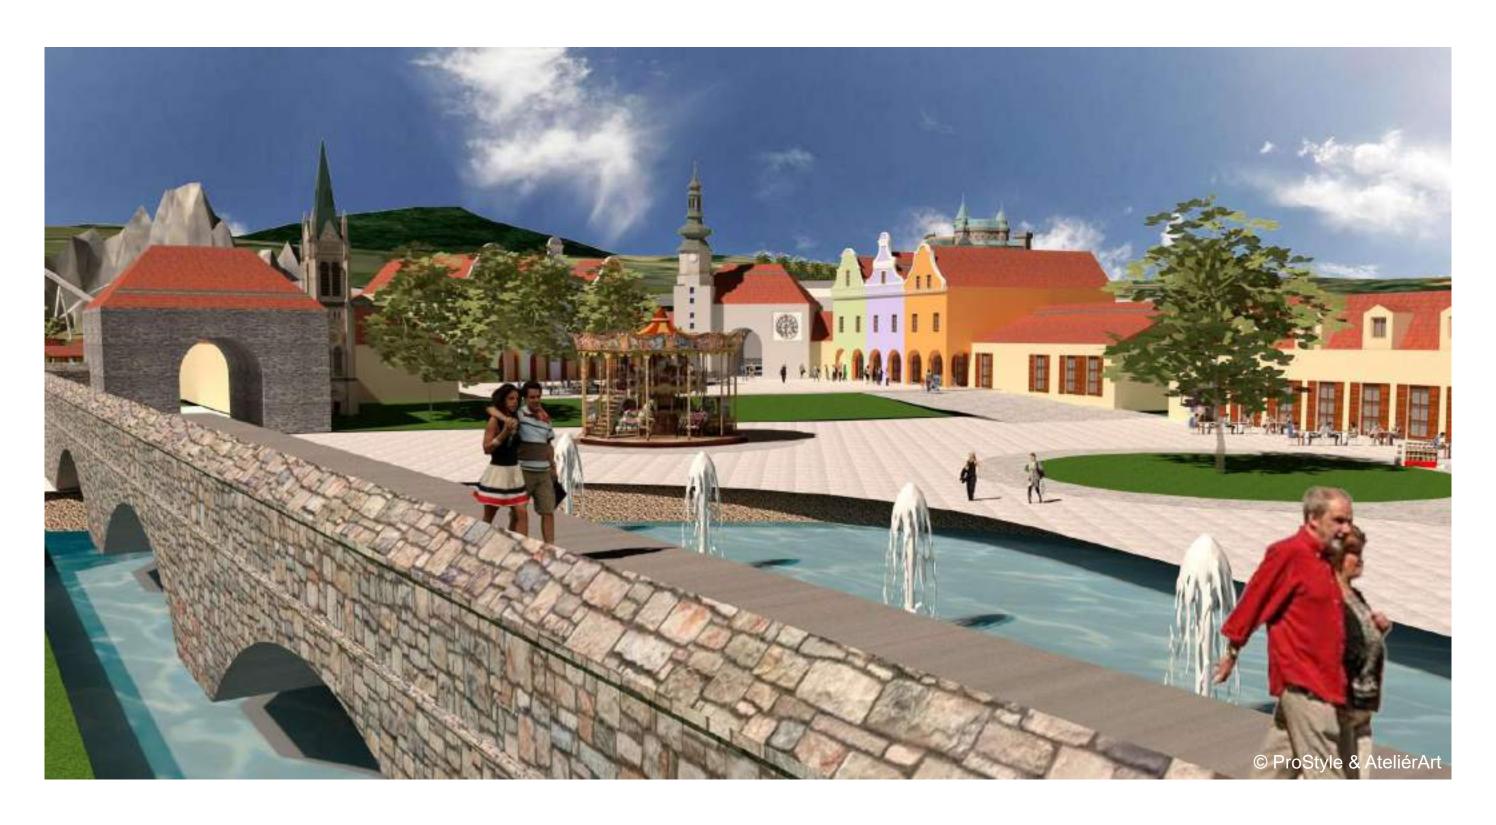

YEAR-ROUND FREELY ACCESSIBLE ZONE FOR ALL VISITORS TO BOJNICE WILL BE ACCESSIBLE THROUGH A TUNNEL FROM THE PARKING LOT. IT IS DESIGNED IN THE FORM OF A HISTORICAL CITY WITH A MAIN SQUARE, A VIEWING PATH ON THE BRIDGE AND ON THE CITY WALLS. IN THE CENTER OF THE SQUARE THERE IS A FOUNTAIN WITH A LIGHT SHOW. IN BUILDINGS SHOPS, CAFES AND SERVICE ESTABLISHMENTS WILL BE LOCATED, TERRACES OFFER AN ATTRACTIVE VIEW OF THE PARK AREA AND THE CITY SURROUNDINGS.

THE TOWN SQUARE IS LINED WITH BUILDINGS WITH HISTORIC FACADES. IN THE CENTER OF THE SQUARE THERE IS A TYPICAL SYMBOL OF THE EUROPEAN CITIES SQUARES - THE PLAGUE COLUMN. THANKS TO ITS LOCATION AND CONTACT WITH TREES, IT WILL BE A POPULAR MEETING POINT FOR VISITORS.