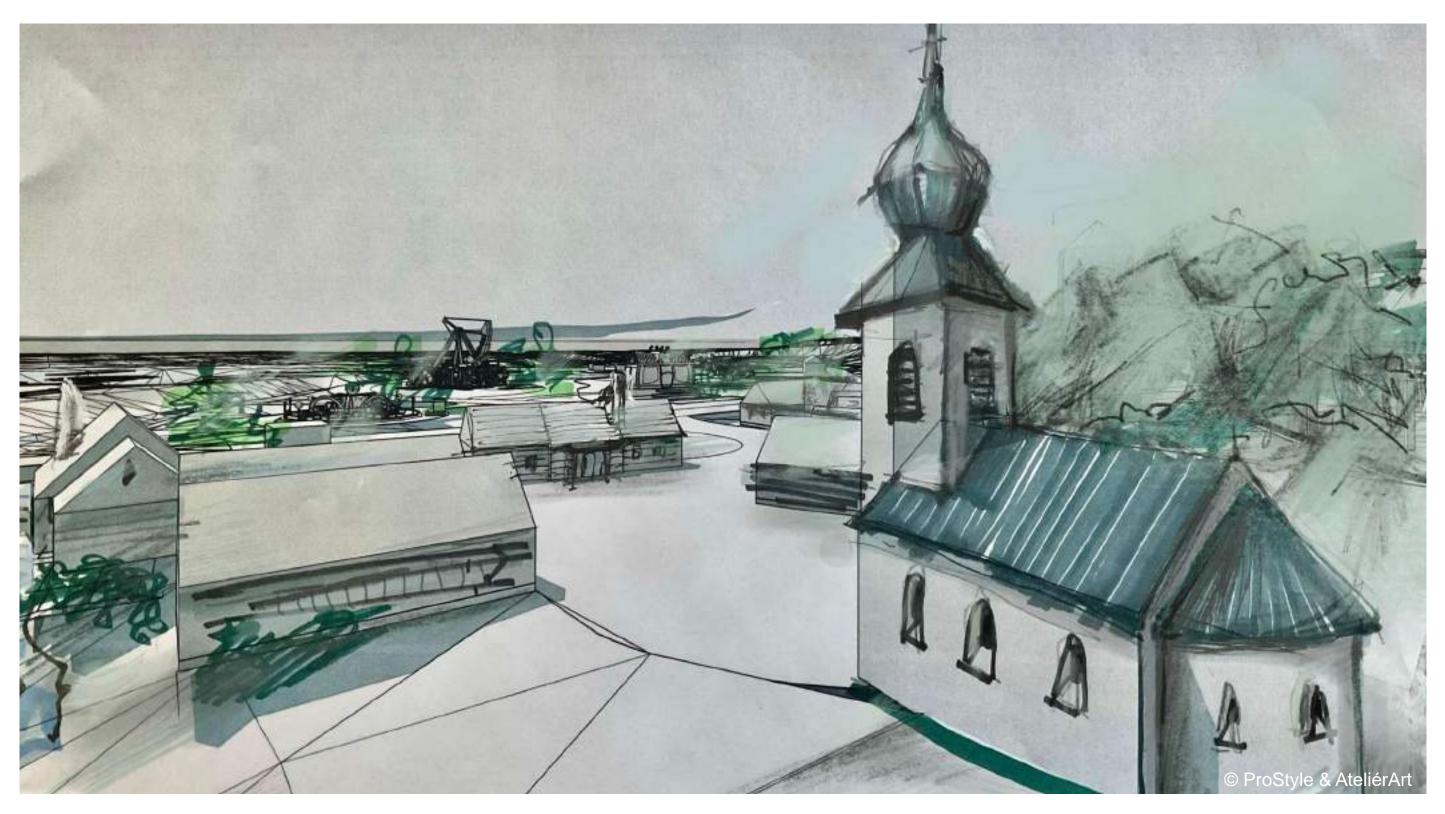

SLOVAK VILLAGE WITH THE BUILDINGS OF THE SHOEMAKER'S, BLACKSMITH'S, AND POTTER'S WORKSHOPS AND ATTRACTIONS IN THIS STYLE. THE PROJECT WILL ALSO ENABLE INTERACTIVE CHILDREN'S GAMES IN AND AROUND THESE WORKSHOPS. ABOVE THE VILLAGE WE WILL CREATE ROCK SHIELDS WITH TUNNELS IN THE STYLE OF MINING, RUMORS AND FAIRY TALES WITH THESE THEMES.

THE INSPIRATION FOR THE ARCHITECTS WAS THE PICTURESQUENESS OF SLOVAK FOLK ARCHITECTURE. THE GOAL WAS TO CREATIVELY CREATE THE ATMOSPHERE OF TRADITIONAL CRAFTS IN THE REGIONS OF SLOVAKIA AND BRING IT CLOSER TO THE VISITORS.P