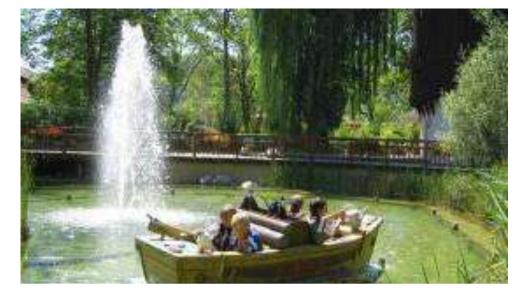

FROM THE TERRACE ON THE UPPER FLOOR, VISITORS WILL HAVE A VIEW OF THE LAKE, MUSIC AND LIGHT SHOW AND A PANORAMIC VIEW OF THE ENTIRE AMUSEMENT PARK.

NEWLY CREATED LAKE IS A DOMINANT OF THIS PART. IN ITS CENTER IS A HUGE TRACK - COASTER. AROUND THE LAKE THERE ARE FOOTPATHS FROM WHICH SMALLER ATTRACTIONS FOR CHILDREN ARE ACCESSIBLE: THE DRAGON CASTLE AND A FISHERMEN VILLAGE WITH A WOODEN WATER MILL.

THE DOMINANT FEATURE OF THE LAKE IS THE HUGE COASTER. ITS INDUSTRIAL APPEARANCE IS SOFTENED BY THE TREATMENT OF THE BANKS FROM NATURAL MATERIALS, THE PLANTING OF AQUATIC VEGETATION AND THE WOODEN BUILDING OF THE WATER MILL AND OTHER WOODEN STRUCTURES.

A WOODEN WATER MILL AND FISHERMEN VILLAGE OFFER FISHING OPPORTUNITIES FOR BOTH YOUNG AND OLDER, AS WELL AS SPACE FOR LEARNING ABOUT AQUATIC FAUNA AND FLORA. IN THE FISHERMEN VILLAGE THERE IS A POSSIBILITY TO SEAT FOR A SNACK CLOSE TO THE WATER.