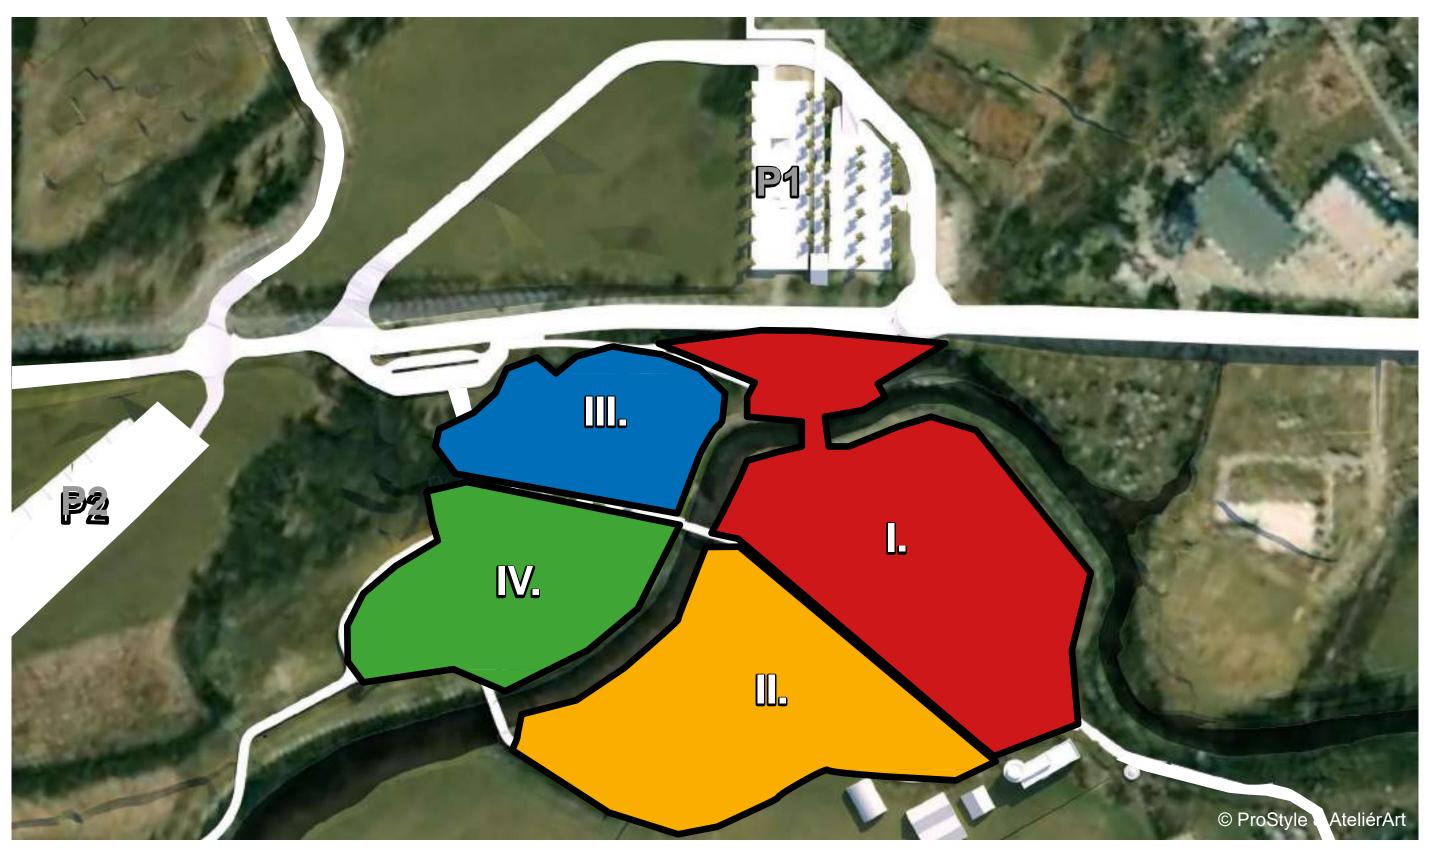

I. YEAR-ROUND ZONE II. FAMILY ZONE III. CHILDREN'S ZONE IV. ADRENALINE ZONE P1 MAIN PARKING LOTS P2 ADDITIONAL PARKING LOTS