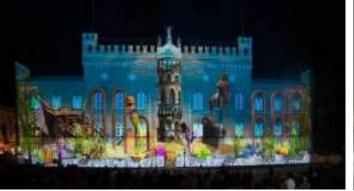

YEAR-ROUND FREELY ACCESSIBLE ZONE FOR ALL VISITORS TO BOJNICE WILL BE ACCESSIBLE THROUGH A TUNNEL FROM THE PARKING LOT. IT IS DESIGNED IN THE FORM OF A HISTORICAL CITY WITH A MAIN SQUARE, A VIEWING PATH ON THE BRIDGE AND ON THE CITY WALLS. IN THE CENTER OF THE SQUARE THERE IS A FOUNTAIN WITH A LIGHT SHOW. IN BUILDINGS SHOPS, CAFES AND SERVICE ESTABLISHMENTS WILL BE LOCATED, TERRACES OFFER AN ATTRACTIVE VIEW OF THE PARK AREA AND THE CITY SURROUNDINGS.

IN THE CENTER OF THE SQUARE THERE IS A HISTORICAL BUILDING - A DUPLICATE OF LEVOČA'S TOWN HALL (THE FAMOUS RENAISSANCE TOWN HAL), WHERE THE ENTRANCE TO THE INDOOR CENTER, RESTAURANTS AND CAFES IS LOCATED. FROM THE TERRACE ON THE UPPER FLOOR, VISITORS WILL HAVE A VIEW OF THE LAKE WITH A WATER, MUSIC AND LIGHT SHOW AND A PANORAMIC VIEW OF THE ENTIRE AMUSEMENT PARK.

THE TOWN SQUARE IS LINED WITH BUILDINGS WITH HISTORIC FACADES. IN THE CENTER OF THE SQUARE THERE IS A TYPICAL SYMBOL OF THE EUROPEAN CITIES SQUARES - THE PLAGUE COLUMN. THANKS TO ITS LOCATION AND CONTACT WITH TREES, IT WILL BE A POPULAR MEETING POINT FOR VISITORS.

THE ARCHES OF THE HISTORIC BUILDINGS ON THE SQUARE WILL OFFER SHADE EVEN IN THE HOT SUMMER AND AT THE SAME TIME PROTECT VISITORS FROM RAIN AND DISCOMFORT. THERE ARE PLACES FOR SHOPS, CAFES, CONFECTIONER'S, ETC.