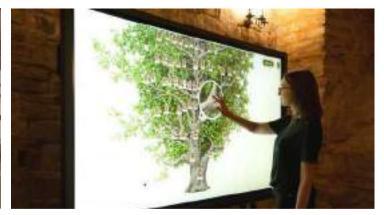

INTERACTIVE WALLS

**VIRTUAL REALITY GAMES** 

**INTERACTIVE EDUTAINMENT** 

**VR RIDES** 

**4D CINEMA** 

**VIDEO MAPING** 

LASER AND LLIGHT SHOW

DIGITAL AND INTERACTIVE EXPERIENCES AND GAMES WILL BE AN INTEGRAL PART OF ALL PARTS OF THE ENTIRE COMPLEX: FROM THE ENTRANCE TUNNEL TO THE HISTORIC TOWN, THROUGH VARIOUS INTERACTIVE GAMES IN INDIVIDUAL PARTS OF THE PARK, INTERACTIVE PANELS, VIRTUAL REALITY AND GAMES IN THE INDOOR CENTER, 4D CINEMA, VIDEO PROJECTIONS ON INDIVIDUAL OBJECTS, LASER, WATER AND LIGHT SHOWS.